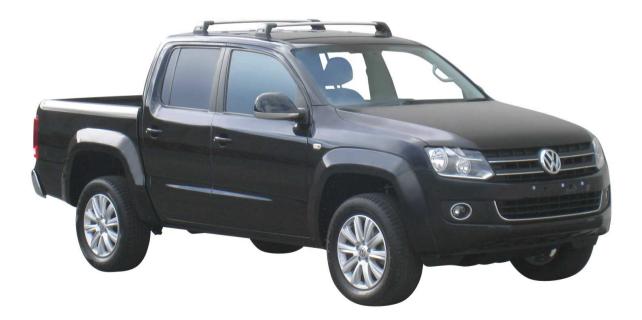

## VOLKSWAGEN AMAROK DOUBLE CAB 4 dr Ute 10 - +

Loads of life

whispbar

| Roof Rack:   |       |
|--------------|-------|
| S8 -         |       |
| Fitting Kit: | K585- |