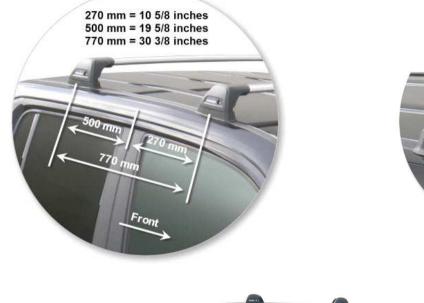

## Volkswagen Amarok Double Cab 4 dr Ute 10 - +

Loads of life

whispbar

With leg cover removed

| Roof Rack:                                 | S8                |  |
|--------------------------------------------|-------------------|--|
| Fitting Kit:                               | K585              |  |
| Maximum roof rack loading:                 | 75 kgs / 165 lbs  |  |
|                                            |                   |  |
| Type of fitment:                           | Fixed Point Mount |  |
|                                            |                   |  |
| Available crossbar length:                 | 955mm /           |  |
|                                            | 37 5/8 inches     |  |
| Comments:                                  |                   |  |
| Attaches to factory-fitted mounting points |                   |  |