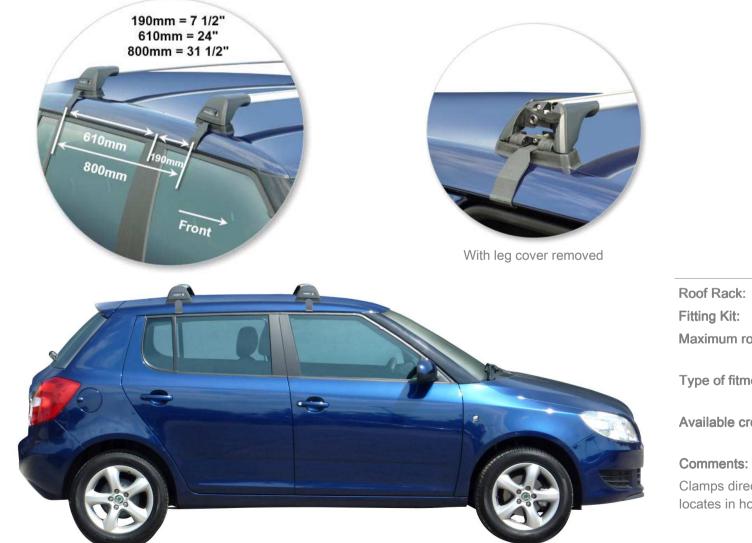

## Skoda Fabia 5 dr Hatch 07 - +

Loads of life

whispbar

Europe October 2012. Contact us on info@whispbar.com, or visit www.whispbar.com

| Roof Rack:                                                                       | S24                |
|----------------------------------------------------------------------------------|--------------------|
| Fitting Kit:                                                                     | K601               |
| Maximum roof rack loading:                                                       | 75 kgs / 165 lbs   |
|                                                                                  |                    |
| Type of fitment:                                                                 | Clamp Mount        |
|                                                                                  | 700 /              |
| Available crossbar length:                                                       | 780mm /            |
|                                                                                  | 30 11/16ths inches |
| Comments:                                                                        |                    |
| Clamps directly to edge of roof under the doors. Pin locates in hole on vehicle. |                    |