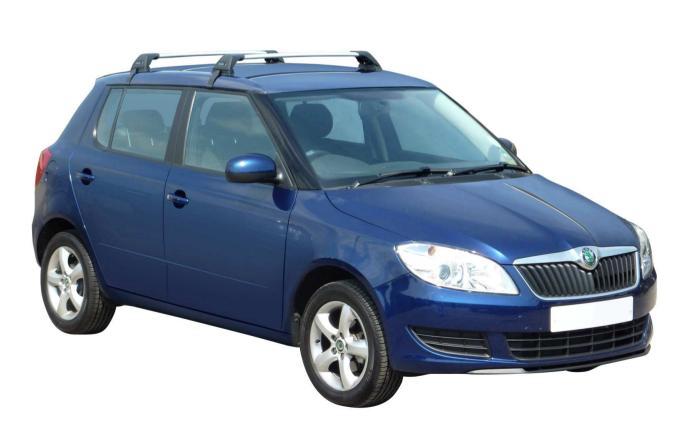

## SKODA FABIA 5 dr Hatch 07 - +

Loads of life

whispbar

| Roof Rack:   |       |
|--------------|-------|
| S24 -        |       |
| Fitting Kit: | K601- |