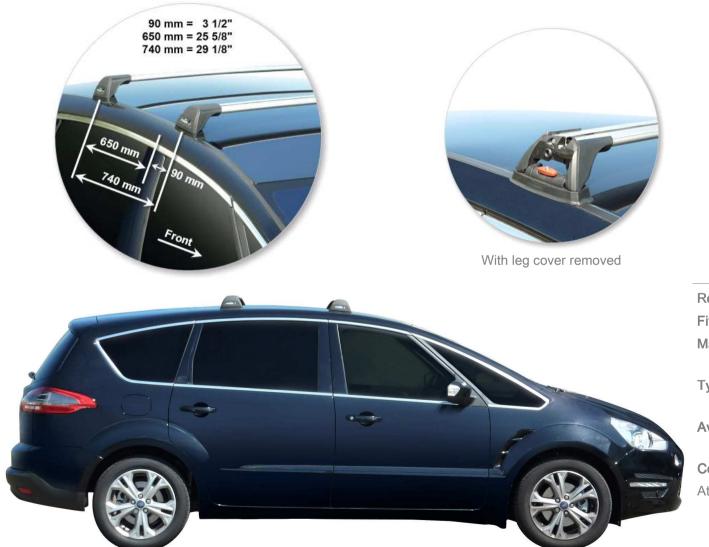

| Roof Rack:                          | S28               |
|-------------------------------------|-------------------|
| Fitting Kit:                        | K420              |
| Maximum roof rack loading:          | 75 kgs / 165 lbs  |
| Type of fitment:                    | Fixed Point Mount |
| Available crossbar length:          | 990mm /           |
|                                     | 39 inches         |
| Comments:                           |                   |
| Attaches to factory-fitted mounting | points            |