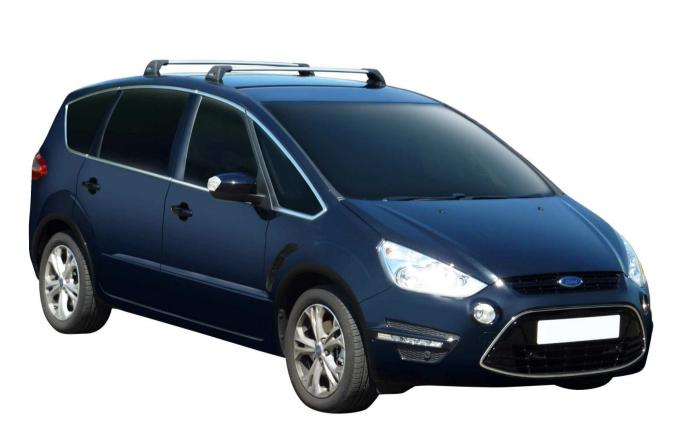

## FORD S MAX 5 dr MPV Jun 06 - +

Loads of life

whispbar

| Roof Rack:   |       |
|--------------|-------|
| S28 -        |       |
| Fitting Kit: | K420- |

| Roof Rack:                          | S28               |
|-------------------------------------|-------------------|
| Fitting Kit:                        | K420              |
| Maximum roof rack loading:          | 75 kgs / 165 lbs  |
| Type of fitment:                    | Fixed Point Mount |
| Available crossbar length:          | 990mm /           |
|                                     | 39 inches         |
| Comments:                           |                   |
| Attaches to factory-fitted mounting | points            |