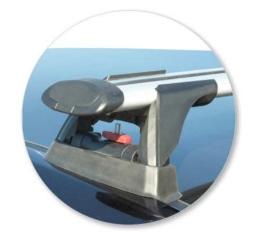

## whispbar

Opel Meriva B 5 dr MPV 10 - +

Loads of life

With leg cover removed

Roof Rack: S16

Fitting Kit: K622

Maximum roof rack loading: 60 kgs / 132 lbs

Type of fitment: Fixed Point Mount

## whispbar

Vauxhall Meriva B 5 dr MPV 10 - +

Loads of life

With leg cover removed

Roof Rack: S16

Fitting Kit: K622

Maximum roof rack loading: 60 kgs / 132 lbs

Type of fitment: Fixed Point Mount