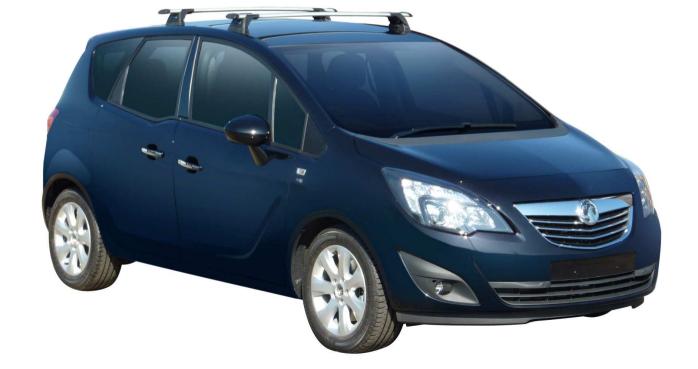

## ROOF RACKS FOR YOUR NEW OPEL whispbar

**OPEL MERIVA B** 5 dr MPV 10 - +

Roof Rack:

S16 -

Fitting Kit:

K622-

Loads of life

# ROOF RACKS FOR YOUR NEW VAUXHALL whispbar

VAUXHALL MERIVA B
5 dr MPV 10 - +

Roof Rack:

S16 -

Fitting Kit: K622-

Loads of life