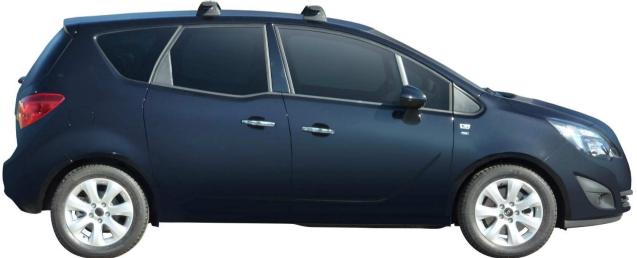

## ROOF RACKS FOR YOUR NEW OPEL whispbar

**OPEL MERIVA B** 5 dr MPV 10 - +

Roof Rack:

S16 -

Fitting Kit:

K622-

Loads of life

# ROOF RACKS FOR YOUR NEW VAUXHALL whispbar

VAUXHALL MERIVA B
5 dr MPV 10 - +

Roof Rack:

S16 -

Fitting Kit: K622-

Loads of life