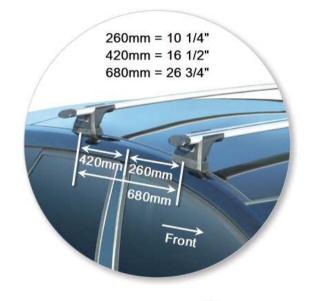

Available crossbar length: 1200mm /

47 1/4 inches

Comments:

Attaches to factory-fitted mounting points