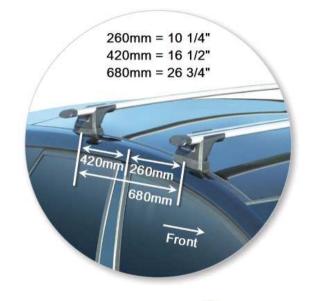

Available crossbar length: 1200mm /

47 1/4 inches

Comments:

Attaches to factory-fitted mounting points