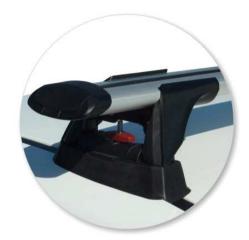

### whispbar

Opel Corsa 3 dr Hatch 06 - +

Loads of life

With leg cover removed

Roof Rack: S16

Fitting Kit: K622

Maximum roof rack loading: 75 kgs / 165 lbs

Type of fitment: Fixed Point Mount

### whispbar

Vauxhall Corsa 3 dr Hatch 06 - +

Loads of life

With leg cover removed

Roof Rack: S16

Fitting Kit: K622

Maximum roof rack loading: 75 kgs / 165 lbs

Type of fitment: Fixed Point Mount