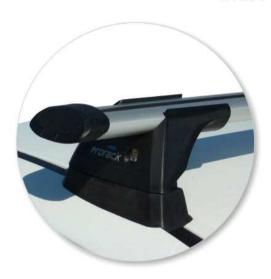

### whispbar

Vauxhall Corsa 3 dr Hatch 06 - +

Loads of life

With leg cover removed

Roof Rack: S16

Fitting Kit: K622

Maximum roof rack loading: 75 kgs / 165 lbs

Type of fitment: Fixed Point Mount

Available crossbar length: 1200mm /

47 1/4 inches

Comments:

Attaches to factory-fitted mounting points