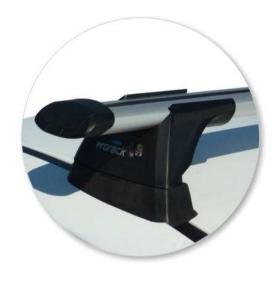

### whispbar

Opel Corsa 3 dr Hatch 06 - +

Loads of life

With leg cover removed

Roof Rack: S16

Fitting Kit: K622

Maximum roof rack loading: 75 kgs / 165 lbs

Type of fitment: Fixed Point Mount

Available crossbar length: 1200mm /

47 1/4 inches

Comments:

Attaches to factory-fitted mounting points