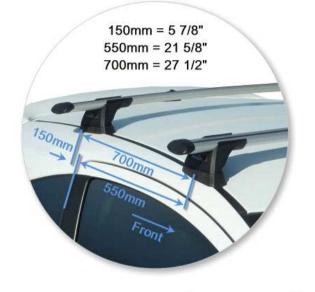

Available crossbar length: 1200mm /

47 1/4 inches

Comments:

Attaches to factory-fitted mounting points