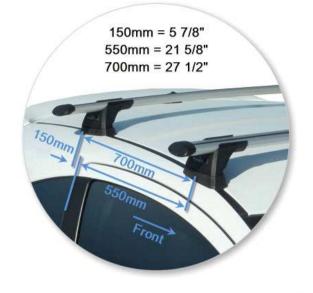

Available crossbar length: 1200mm /

47 1/4 inches

Comments:

Attaches to factory-fitted mounting points