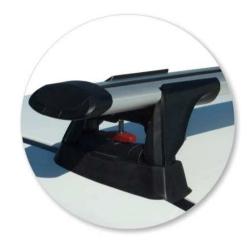

### whispbar

Opel Corsa 3 dr Hatch 06 - +

Loads of life

With leg cover removed

Roof Rack: S16

Fitting Kit: K622

Maximum roof rack loading: 75 kgs / 165 lbs

Type of fitment: Fixed Point Mount

Available crossbar length: 1200mm /

47 1/4 inches

Comments:

Attaches to factory-fitted mounting points