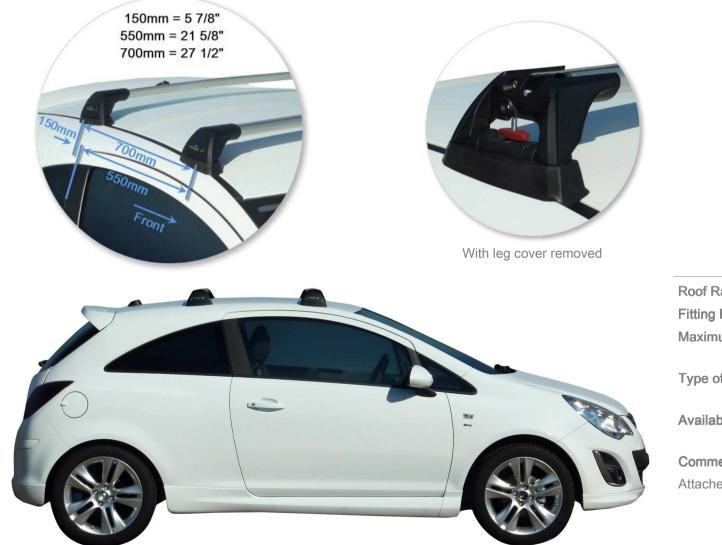

### Opel Corsa 3 dr Hatch 06 - +

Loads of life

whispbar

Europe January 2012. Contact us on info@whispbar.com, or visit www.whispbar.com

| Roof Rack:                         | S24               |
|------------------------------------|-------------------|
| Fitting Kit:                       | K622              |
| Maximum roof rack loading:         | 75 kgs / 165 lbs  |
| Type of fitment:                   | Fixed Point Mount |
| Available crossbar length:         | 765mm /           |
|                                    | 30 1/8 inches     |
| Comments:                          |                   |
| Attaches to factory-fitted mountin | g points          |

#### Vauxhall Corsa 3 dr Hatch 06 - +

Loads of life

whispbar

Europe January 2012. Contact us on info@whispbar.com, or visit www.whispbar.com

S24

K622

765mm / 30 1/8 inches

75 kgs / 165 lbs

Fixed Point Mount