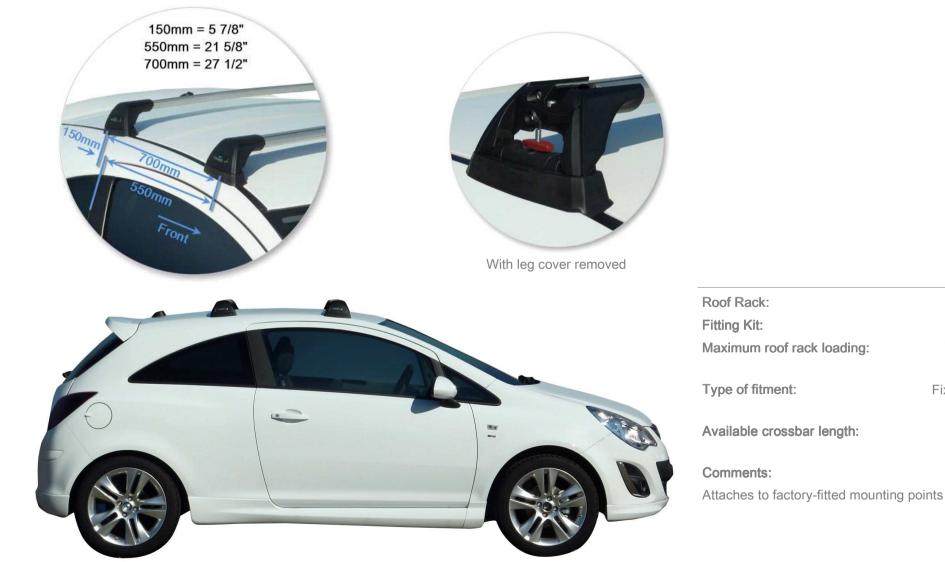

### Opel Corsa 3 dr Hatch 06 - +

Loads of life

whispbar

Europe January 2012. Contact us on info@whispbar.com, or visit www.whispbar.com

| Roof Rack:                         | S24               |
|------------------------------------|-------------------|
| Fitting Kit:                       | K622              |
| Maximum roof rack loading:         | 75 kgs / 165 lbs  |
| Type of fitment:                   | Fixed Point Mount |
| Available crossbar length:         | 765mm /           |
|                                    | 30 1/8 inches     |
| Comments:                          |                   |
| Attaches to factory-fitted mountin | g points          |

#### Vauxhall Corsa 3 dr Hatch 06 - +

Loads of life

whispbar

Europe January 2012. Contact us on info@whispbar.com, or visit www.whispbar.com

S24

K622

765mm / 30 1/8 inches

75 kgs / 165 lbs

Fixed Point Mount