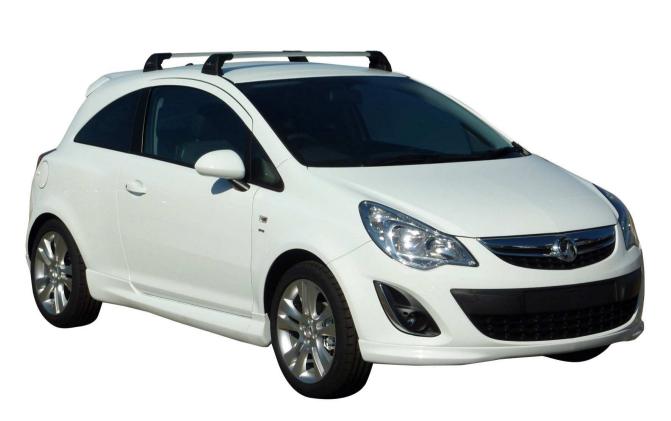

### OPEL CORSA 3 dr Hatch 06 - +

Loads of life

whispbar

| Roof Rack:   |       |
|--------------|-------|
| S24 -        |       |
| Fitting Kit: | K622- |

Europe January 2012. Contact us on info@whispbar.com, or visit www.whispbar.com

### VAUXHALL CORSA 3 dr Hatch 06 - +

Loads of life

whispbar

| Roof Rack:   |       |
|--------------|-------|
| S24 -        |       |
| Fitting Kit: | K622- |

Europe January 2012. Contact us on info@whispbar.com, or visit www.whispbar.com