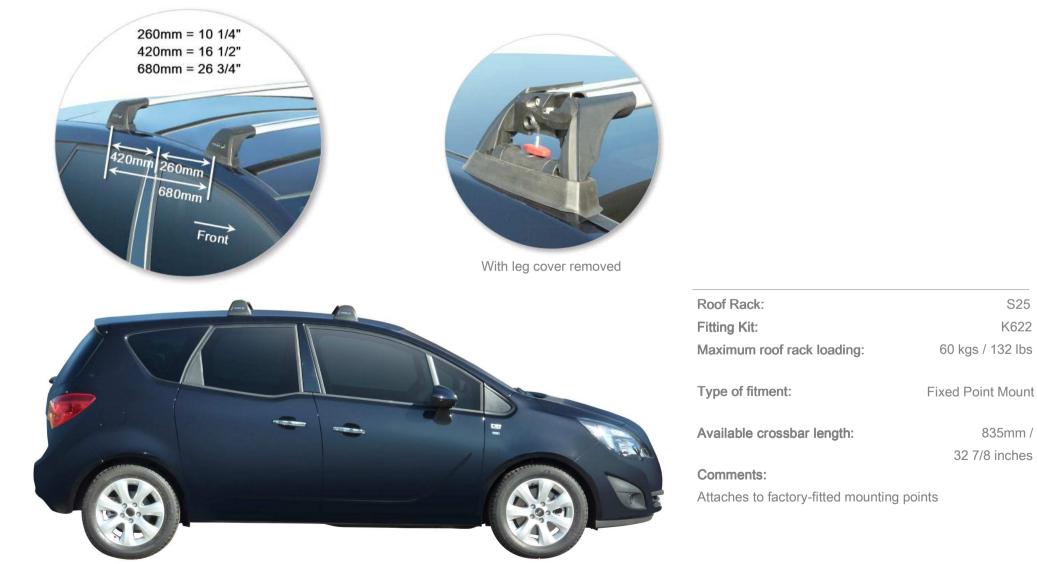

## Opel Meriva B 5 dr MPV 10 - +

Loads of life

whispbar

Europe January 2012. Contact us on info@whispbar.com, or visit www.whispbar.com

| Roof Rack:                         | S25               |
|------------------------------------|-------------------|
| Fitting Kit:                       | K622              |
| Maximum roof rack loading:         | 60 kgs / 132 lbs  |
| Type of fitment:                   | Fixed Point Mount |
| Available crossbar length:         | 835mm /           |
|                                    | 32 7/8 inches     |
| Comments:                          |                   |
| Attaches to factory-fitted mountin | na points         |