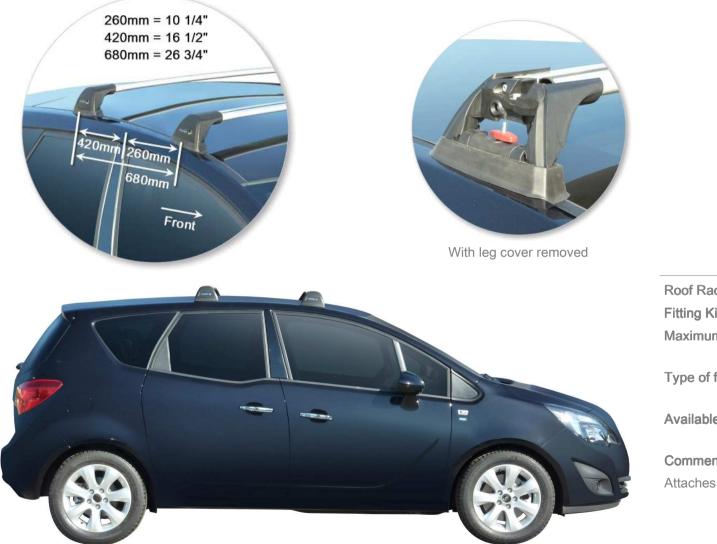

## Opel Meriva B 5 dr MPV 10 - +

Loads of life

whispbar

Europe January 2012. Contact us on info@whispbar.com, or visit www.whispbar.com

| Roof Rack:                         | S25               |
|------------------------------------|-------------------|
| Fitting Kit:                       | K622              |
| Maximum roof rack loading:         | 60 kgs / 132 lbs  |
| Type of fitment:                   | Fixed Point Mount |
| Available crossbar length:         | 835mm /           |
|                                    | 32 7/8 inches     |
| Comments:                          |                   |
| Attaches to factory-fitted mountin | na points         |

### Vauxhall Meriva B 5 dr MPV 10 - +

Loads of life

whispbar

Europe January 2012. Contact us on info@whispbar.com, or visit www.whispbar.com

S25

K622

835mm /