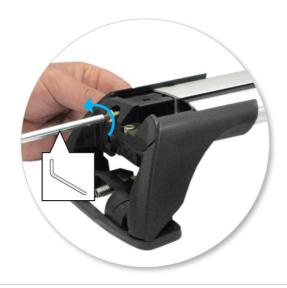

• Use keys to remove covers.

 Use hex screwdriver to reverse adjusting screw 10 turns.

- Press adjusting screw and pull crossbar legs out. Refer to the crossbar instructions for crossbar adjustment.
- Ensure each end of the crossbar is adjusted equally.

• Tighten adjusting screw to 5 Nm (3.7 ft lb).

 Remove plastic clamp block by gripping bar leg with fingers and push firmly with thumbs until clamp block drops out behind leg.

 Select plastic internal block (from fitting kit) and insert into foot.