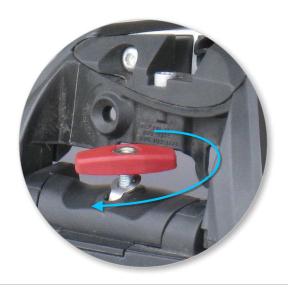

• Ensure internal clamp sits upright.

• Repeat for all four positions.

- Place washer over clamp thread as shown.
- Ensure that tab is inserted into clamp block.

 Tighten the red plastic knob. The side with the nut showing should be facing up.

- Ensure the red plastic knob is in the position shown when fully tightened.
- Repeat for all legs.

- Check crossbar is securely attached to the vehicle.
- Use keys to fit and lock covers

CAUTION: Recheck all fasteners immediately after a load is applied to the crossbars.