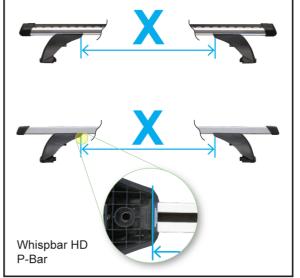

Mitsubishi Grandis , 5dr MPV 98-Dec 03 (NZ)

Mitsubishi Grandis , 5dr MPV Sep 04-+ (AU)

Mitsubishi Grandis , 5dr MPV Sep 04-+ (NZ)

Mitsubishi Lancer , 4dr Sedan 00- 03 (EU)

|                         |                      |                   | x                     |                      |         |  |
|-------------------------|----------------------|-------------------|-----------------------|----------------------|---------|--|
| A B                     | С                    | 1                 | 2                     | 3                    |         |  |
| 200mm                   | 1000mm               | -                 | -                     | -                    | -       |  |
| 7 7/8"                  | 39 3/8"              | -                 | -                     |                      | -       |  |
| 200mm                   | 1000mm               | -                 | -                     | -                    | -       |  |
| 7 7/8"                  | 39 3/8"              | -                 | -                     |                      | -       |  |
| -270mm                  | 460mm                | -                 | 816mm                 | 774mm                | -       |  |
| -10 5/8"                | 18 1/8"              | -                 | 32 1/8"               | 30 1/2"              | -       |  |
| -270mm                  | 460mm                | -                 | 816mm                 | 774mm                | -       |  |
| -10 5/8"                | 18 1/8"              | -                 | 32 1/8"               | 30 1/2"              | -       |  |
| -270mm                  | 460mm                | -                 | 816mm                 | 774mm                | -       |  |
| -10 5/8"                | 18 1/8"              | -                 | 32 1/8"               | 30 1/2"              | -       |  |
| -270mm                  | 460mm                | -                 | 816mm                 | 774mm                | -       |  |
| -10 5/8"                | 18 1/8"              | -                 | 32 1/8"               | 30 1/2"              | -       |  |
| -300mm                  | 550mm                | 1350mm            | 830mm                 | 794mm                | -       |  |
| -11 13/16ths"           | 21 5/8"              | 53 1/8"           | 32 11/16ths"          | 31 1/4"              | -       |  |
| -100mm                  | 660mm                | -                 | 803mm                 | 760mm                | -       |  |
| -3 15/16ths"            | 26 "                 | -                 | 31 5/8"               | 29 15/16ths"         | -       |  |
| -100mm                  | 660mm                | -                 | 803mm                 | 760mm                | -       |  |
| -3 15/16ths"            | 26 "                 | -                 | 31 5/8"               | 29 15/16ths"         | -       |  |
| -100mm                  | 660mm                | -                 | 803mm                 | 760mm                | -       |  |
| -3 15/16ths"            | 26 "                 | -                 | 31 5/8"               | 29 15/16ths"         | -       |  |
| -100mm                  | 660mm                | -                 | 812mm                 | 766mm                | -       |  |
| -3 15/16ths"            | 26 "                 | -                 | 31 15/16ths"          | 30 3/16ths"          | -       |  |
| 100mm                   | 800mm                | 1500mm            | 1034mm                | 1007mm               | 978mm   |  |
| 3 15/16ths"             | 31 1/2"              | 59 1/16ths"       | 40 11/16ths"          | 39 5/8"              | 38 1/2" |  |
| 190mm<br>7 1/2"         | 970mm<br>38 3/16ths" | -                 | 846mm<br>33 5/16ths"  | 824mm<br>32 7/16ths" | -       |  |
|                         |                      | 4050              |                       |                      | -       |  |
| -300mm<br>-11 13/16ths" | 550mm<br>21 5/8"     | 1350mm<br>53 1/8" | 830mm<br>32 11/16ths" | 794mm<br>31 1/4"     | -       |  |
| 190mm                   | 970mm                | 33 1/0            | 846mm                 | 824mm                | -       |  |
| 7 1/2"                  | 38 3/16ths"          | -                 | 33 5/16ths"           | 32 7/16ths"          | -       |  |
| 190mm                   | 970mm                |                   | 846mm                 | 824mm                | _       |  |
| 7 1/2"                  | 38 3/16ths"          | _                 | 33 5/16ths"           | 32 7/16ths"          | -       |  |
| -270mm                  | 460mm                |                   | 816mm                 | 774mm                | _       |  |
| -10 5/8"                | 18 1/8"              | -                 | 32 1/8"               | 30 1/2"              | -       |  |
| 10 0/0                  | 10 1/0               |                   | 02 1/0                | 00 1/2               |         |  |