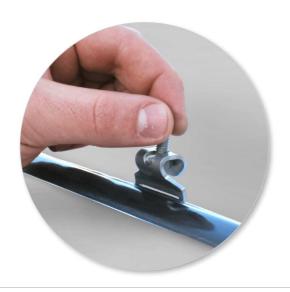

• Ensure internal clamp sits upright.

• Repeat for all four positions.

- Place washer over clamp thread as shown.
- Ensure that tab is inserted into clamp block.

 Tighten the red plastic knob. The side with the nut showing should be facing up.