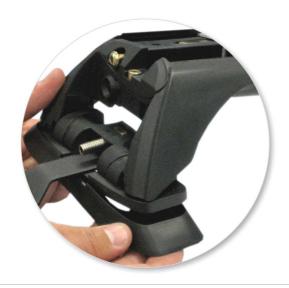

- Adjust crossbar in or out to suit vehicle. Refer to the crossbar instructions for crossbar adjustment.
- Ensure that the crossbar is adjusted evenly at both ends.
- Please check the rear of this manual for information relating specifically to your vehicle.

• Tighten adjusting screw to 5 Nm (3.7 ft lb).

 Remove plastic clamp block by gripping bar leg with fingers and push firmly with thumbs until clamp block drops out behind leg.

 Select plastic internal block (from fitting kit) and insert into foot.