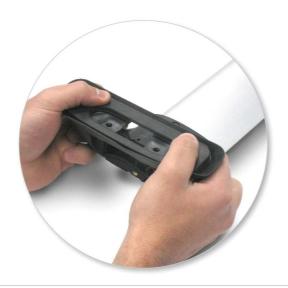

• Use keys to remove covers.

 Use hex screwdriver to reverse adjusting screw 10 turns.

- Press adjusting screw and pull crossbar legs out. Refer to the crossbar instructions for crossbar adjustment.
- Ensure each end of the crossbar is adjusted equally.