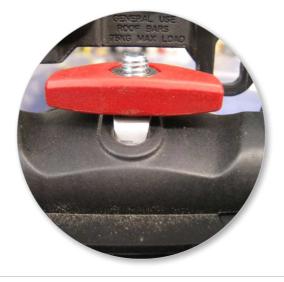

• Ensure internal clamp sits upright.

• Repeat for all four positions.

- Place washer over clamp thread as shown.
- Ensure that tab is inserted into clamp block.

 Tighten the red plastic knob. The side with the nut showing should be facing up.

- Ensure the red plastic knob is in the position shown when fully tightened.
- Repeat for all legs.

- Check crossbar is securely attached to the vehicle.
- Use keys to fit and lock covers

CAUTION: Recheck all fasteners immediately after a load is applied to the crossbars.