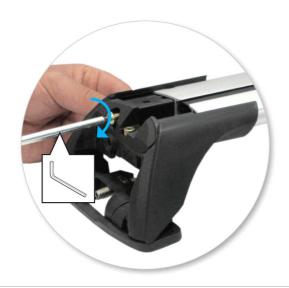

• Use keys to remove covers.

 Use hex screwdriver to reverse adjusting screw 10 turns.

- Press adjusting screw and pull crossbar legs out. Refer to the crossbar instructions for crossbar adjustment.
- Ensure each end of the crossbar is adjusted equally.