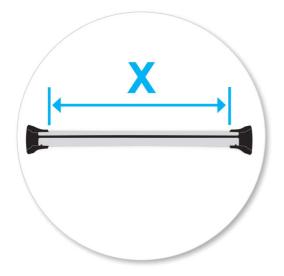

Mitsubishi Grandis , 5dr MPV 98-Dec 03 (NZ)

Mitsubishi Grandis , 5dr MPV Sep 04-+ (AU)

Mitsubishi Grandis , 5dr MPV Sep 04-+ (NZ)

Mitsubishi Lancer , 4dr Sedan 00- 03 (EU)

|                         |                      |                   | x                     |                      |         |  |
|-------------------------|----------------------|-------------------|-----------------------|----------------------|---------|--|
| A B                     | С                    | 1                 | 2                     | 3                    |         |  |
| 200mm                   | 1000mm               | -                 | -                     | -                    | -       |  |
| 7 7/8"                  | 39 3/8"              | -                 | -                     |                      | -       |  |
| 200mm                   | 1000mm               | -                 | -                     | -                    | -       |  |
| 7 7/8"                  | 39 3/8"              | -                 | -                     |                      | -       |  |
| -270mm                  | 460mm                | -                 | 816mm                 | 774mm                | -       |  |
| -10 5/8"                | 18 1/8"              | -                 | 32 1/8"               | 30 1/2"              | -       |  |
| -270mm                  | 460mm                | -                 | 816mm                 | 774mm                | -       |  |
| -10 5/8"                | 18 1/8"              | -                 | 32 1/8"               | 30 1/2"              | -       |  |
| -270mm                  | 460mm                | -                 | 816mm                 | 774mm                | -       |  |
| -10 5/8"                | 18 1/8"              | -                 | 32 1/8"               | 30 1/2"              | -       |  |
| -270mm                  | 460mm                | -                 | 816mm                 | 774mm                | -       |  |
| -10 5/8"                | 18 1/8"              | -                 | 32 1/8"               | 30 1/2"              | -       |  |
| -300mm                  | 550mm                | 1350mm            | 830mm                 | 794mm                | -       |  |
| -11 13/16ths"           | 21 5/8"              | 53 1/8"           | 32 11/16ths"          | 31 1/4"              | -       |  |
| -100mm                  | 660mm                | -                 | 803mm                 | 760mm                | -       |  |
| -3 15/16ths"            | 26 "                 | -                 | 31 5/8"               | 29 15/16ths"         | -       |  |
| -100mm                  | 660mm                | -                 | 803mm                 | 760mm                | -       |  |
| -3 15/16ths"            | 26 "                 | -                 | 31 5/8"               | 29 15/16ths"         | -       |  |
| -100mm                  | 660mm                | -                 | 803mm                 | 760mm                | -       |  |
| -3 15/16ths"            | 26 "                 | -                 | 31 5/8"               | 29 15/16ths"         | -       |  |
| -100mm                  | 660mm                | -                 | 812mm                 | 766mm                | -       |  |
| -3 15/16ths"            | 26 "                 | -                 | 31 15/16ths"          | 30 3/16ths"          | -       |  |
| 100mm                   | 800mm                | 1500mm            | 1034mm                | 1007mm               | 978mm   |  |
| 3 15/16ths"             | 31 1/2"              | 59 1/16ths"       | 40 11/16ths"          | 39 5/8"              | 38 1/2" |  |
| 190mm<br>7 1/2"         | 970mm<br>38 3/16ths" | -                 | 846mm<br>33 5/16ths"  | 824mm<br>32 7/16ths" | -       |  |
|                         |                      | 4050              |                       |                      | -       |  |
| -300mm<br>-11 13/16ths" | 550mm<br>21 5/8"     | 1350mm<br>53 1/8" | 830mm<br>32 11/16ths" | 794mm<br>31 1/4"     | -       |  |
| 190mm                   | 970mm                | 33 1/0            | 846mm                 | 824mm                | -       |  |
| 7 1/2"                  | 38 3/16ths"          | -                 | 33 5/16ths"           | 32 7/16ths"          | -       |  |
| 190mm                   | 970mm                |                   | 846mm                 | 824mm                | _       |  |
| 7 1/2"                  | 38 3/16ths"          | _                 | 33 5/16ths"           | 32 7/16ths"          | -       |  |
| -270mm                  | 460mm                |                   | 816mm                 | 774mm                | _       |  |
| -10 5/8"                | 18 1/8"              | -                 | 32 1/8"               | 30 1/2"              | -       |  |
| 10 0/0                  | 10 1/0               |                   | 02 1/0                | 00 1/2               |         |  |