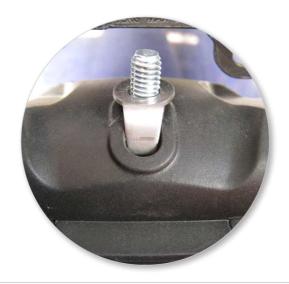

• Ensure internal clamp sits upright.

• Repeat for all four positions.

- Place washer over clamp thread as shown.
- Ensure that tab is inserted into clamp block.

 Tighten the red plastic knob. The side with the nut showing should be facing up.

- Ensure the red plastic knob is in the position shown when fully tightened.
- Repeat for all legs.

- Check crossbar is securely attached to the vehicle.
- Use keys to fit and lock covers

CAUTION: Recheck all fasteners immediately after a load is applied to the crossbars.