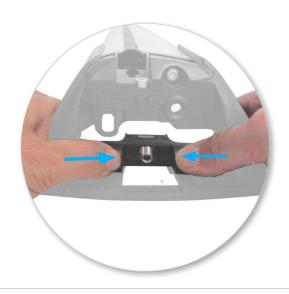

• Tighten adjusting screw to 5 Nm (3.7 ft lb).

 Remove plastic clamp block by gripping bar leg with fingers and push firmly with thumbs until clamp block drops out behind leg.

 Select plastic internal block (from fitting kit) and insert into foot.