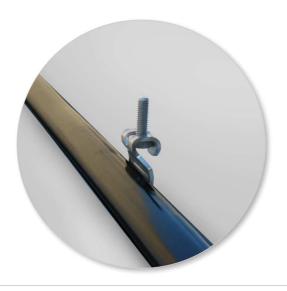

• Ensure internal clamp sits upright.

• Repeat for all four positions.

- Place washer over clamp thread as shown.
- Ensure that tab is inserted into clamp block.

 Tighten the red plastic knob. The side with the nut showing should be facing up.

- Ensure the red plastic knob is in the position shown when fully tightened.
- Repeat for all legs.

- Check crossbar is securely attached to the vehicle.
- Use keys to fit and lock covers

CAUTION: Recheck all fasteners immediately after a load is applied to the crossbars.