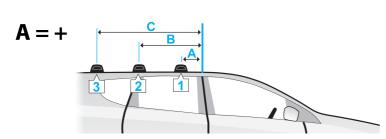

Mitsubishi Grandis , 5dr MPV 98-Dec 03 (NZ)

Mitsubishi Grandis , 5dr MPV Sep 04-+ (AU)

Mitsubishi Grandis , 5dr MPV Sep 04-+ (NZ)

Mitsubishi Lancer , 4dr Sedan 00- 03 (EU)

|                         |                      |                   | x                     |                      |         |  |
|-------------------------|----------------------|-------------------|-----------------------|----------------------|---------|--|
| A B                     | С                    | 1                 | 2                     | 3                    |         |  |
| 200mm                   | 1000mm               | -                 | -                     | -                    | -       |  |
| 7 7/8"                  | 39 3/8"              | -                 | -                     |                      | -       |  |
| 200mm                   | 1000mm               | -                 | -                     | -                    | -       |  |
| 7 7/8"                  | 39 3/8"              | -                 | -                     |                      | -       |  |
| -270mm                  | 460mm                | -                 | 816mm                 | 774mm                | -       |  |
| -10 5/8"                | 18 1/8"              | -                 | 32 1/8"               | 30 1/2"              | -       |  |
| -270mm                  | 460mm                | -                 | 816mm                 | 774mm                | -       |  |
| -10 5/8"                | 18 1/8"              | -                 | 32 1/8"               | 30 1/2"              | -       |  |
| -270mm                  | 460mm                | -                 | 816mm                 | 774mm                | -       |  |
| -10 5/8"                | 18 1/8"              | -                 | 32 1/8"               | 30 1/2"              | -       |  |
| -270mm                  | 460mm                | -                 | 816mm                 | 774mm                | -       |  |
| -10 5/8"                | 18 1/8"              | -                 | 32 1/8"               | 30 1/2"              | -       |  |
| -300mm                  | 550mm                | 1350mm            | 830mm                 | 794mm                | -       |  |
| -11 13/16ths"           | 21 5/8"              | 53 1/8"           | 32 11/16ths"          | 31 1/4"              | -       |  |
| -100mm                  | 660mm                | -                 | 803mm                 | 760mm                | -       |  |
| -3 15/16ths"            | 26 "                 | -                 | 31 5/8"               | 29 15/16ths"         | -       |  |
| -100mm                  | 660mm                | -                 | 803mm                 | 760mm                | -       |  |
| -3 15/16ths"            | 26 "                 | -                 | 31 5/8"               | 29 15/16ths"         | -       |  |
| -100mm                  | 660mm                | -                 | 803mm                 | 760mm                | -       |  |
| -3 15/16ths"            | 26 "                 | -                 | 31 5/8"               | 29 15/16ths"         | -       |  |
| -100mm                  | 660mm                | -                 | 812mm                 | 766mm                | -       |  |
| -3 15/16ths"            | 26 "                 | -                 | 31 15/16ths"          | 30 3/16ths"          | -       |  |
| 100mm                   | 800mm                | 1500mm            | 1034mm                | 1007mm               | 978mm   |  |
| 3 15/16ths"             | 31 1/2"              | 59 1/16ths"       | 40 11/16ths"          | 39 5/8"              | 38 1/2" |  |
| 190mm<br>7 1/2"         | 970mm<br>38 3/16ths" | -                 | 846mm<br>33 5/16ths"  | 824mm<br>32 7/16ths" | -       |  |
|                         |                      | 4050              |                       |                      | -       |  |
| -300mm<br>-11 13/16ths" | 550mm<br>21 5/8"     | 1350mm<br>53 1/8" | 830mm<br>32 11/16ths" | 794mm<br>31 1/4"     | -       |  |
| 190mm                   | 970mm                | 33 1/0            | 846mm                 | 824mm                | -       |  |
| 7 1/2"                  | 38 3/16ths"          | -                 | 33 5/16ths"           | 32 7/16ths"          | -       |  |
| 190mm                   | 970mm                |                   | 846mm                 | 824mm                | _       |  |
| 7 1/2"                  | 38 3/16ths"          | _                 | 33 5/16ths"           | 32 7/16ths"          | -       |  |
| -270mm                  | 460mm                |                   | 816mm                 | 774mm                | _       |  |
| -10 5/8"                | 18 1/8"              | -                 | 32 1/8"               | 30 1/2"              | -       |  |
| 10 0/0                  | 10 1/0               |                   | 02 1/0                | 00 1/2               |         |  |