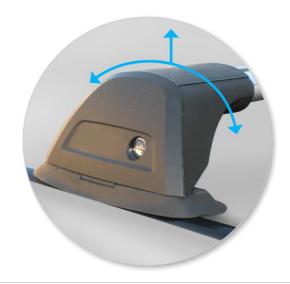

• Use keys to remove covers.

 Use hex screwdriver to reverse adjusting screw 10 turns.

- Press adjusting screw and pull crossbar legs out. Refer to the crossbar instructions for crossbar adjustment.
- Ensure each end of the crossbar is adjusted equally.

- Adjust crossbar in or out to suit vehicle. Refer to the crossbar instructions for crossbar adjustment.
- Ensure that the crossbar is adjusted evenly at both ends.
- Please check the rear of this manual for information relating specifically to your vehicle.