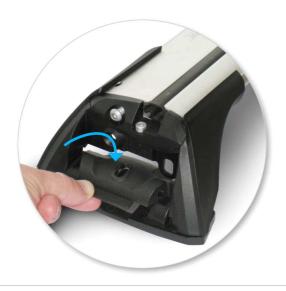

• Tighten adjusting screw to 5 Nm (3.7 ft lb).

 Remove plastic clamp block by gripping bar leg with fingers and push firmly with thumbs until clamp block drops out behind leg.

 Select plastic internal block (from fitting kit) and insert into foot.

 Fit rubber pads (supplied with fitting kit) to foot. Pad may vary in shape to that shown.

- Make sure the pad fits into the holes underneath the foot.
- Repeat for all legs.