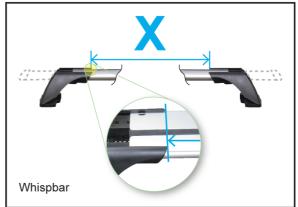

Mitsubishi Grandis , 5dr MPV 98-Dec 03 (NZ)

Mitsubishi Grandis , 5dr MPV Sep 04-+ (AU)

Mitsubishi Grandis , 5dr MPV Sep 04-+ (NZ)

Mitsubishi Lancer , 4dr Sedan 00- 03 (EU)

|                         |                      |                   | x                     |                      |         |  |
|-------------------------|----------------------|-------------------|-----------------------|----------------------|---------|--|
| A B                     | С                    | 1                 | 2                     | 3                    |         |  |
| 200mm                   | 1000mm               | -                 | -                     | -                    | -       |  |
| 7 7/8"                  | 39 3/8"              | -                 | -                     |                      | -       |  |
| 200mm                   | 1000mm               | -                 | -                     | -                    | -       |  |
| 7 7/8"                  | 39 3/8"              | -                 | -                     |                      | -       |  |
| -270mm                  | 460mm                | -                 | 816mm                 | 774mm                | -       |  |
| -10 5/8"                | 18 1/8"              | -                 | 32 1/8"               | 30 1/2"              | -       |  |
| -270mm                  | 460mm                | -                 | 816mm                 | 774mm                | -       |  |
| -10 5/8"                | 18 1/8"              | -                 | 32 1/8"               | 30 1/2"              | -       |  |
| -270mm                  | 460mm                | -                 | 816mm                 | 774mm                | -       |  |
| -10 5/8"                | 18 1/8"              | -                 | 32 1/8"               | 30 1/2"              | -       |  |
| -270mm                  | 460mm                | -                 | 816mm                 | 774mm                | -       |  |
| -10 5/8"                | 18 1/8"              | -                 | 32 1/8"               | 30 1/2"              | -       |  |
| -300mm                  | 550mm                | 1350mm            | 830mm                 | 794mm                | -       |  |
| -11 13/16ths"           | 21 5/8"              | 53 1/8"           | 32 11/16ths"          | 31 1/4"              | -       |  |
| -100mm                  | 660mm                | -                 | 803mm                 | 760mm                | -       |  |
| -3 15/16ths"            | 26 "                 | -                 | 31 5/8"               | 29 15/16ths"         | -       |  |
| -100mm                  | 660mm                | -                 | 803mm                 | 760mm                | -       |  |
| -3 15/16ths"            | 26 "                 | -                 | 31 5/8"               | 29 15/16ths"         | -       |  |
| -100mm                  | 660mm                | -                 | 803mm                 | 760mm                | -       |  |
| -3 15/16ths"            | 26 "                 | -                 | 31 5/8"               | 29 15/16ths"         | -       |  |
| -100mm                  | 660mm                | -                 | 812mm                 | 766mm                | -       |  |
| -3 15/16ths"            | 26 "                 | -                 | 31 15/16ths"          | 30 3/16ths"          | -       |  |
| 100mm                   | 800mm                | 1500mm            | 1034mm                | 1007mm               | 978mm   |  |
| 3 15/16ths"             | 31 1/2"              | 59 1/16ths"       | 40 11/16ths"          | 39 5/8"              | 38 1/2" |  |
| 190mm<br>7 1/2"         | 970mm<br>38 3/16ths" | -                 | 846mm<br>33 5/16ths"  | 824mm<br>32 7/16ths" | -       |  |
|                         |                      | 4050              |                       |                      | -       |  |
| -300mm<br>-11 13/16ths" | 550mm<br>21 5/8"     | 1350mm<br>53 1/8" | 830mm<br>32 11/16ths" | 794mm<br>31 1/4"     | -       |  |
| 190mm                   | 970mm                | 33 1/0            | 846mm                 | 824mm                | -       |  |
| 7 1/2"                  | 38 3/16ths"          | -                 | 33 5/16ths"           | 32 7/16ths"          | -       |  |
| 190mm                   | 970mm                |                   | 846mm                 | 824mm                | _       |  |
| 7 1/2"                  | 38 3/16ths"          | _                 | 33 5/16ths"           | 32 7/16ths"          | -       |  |
| -270mm                  | 460mm                |                   | 816mm                 | 774mm                | _       |  |
| -10 5/8"                | 18 1/8"              | -                 | 32 1/8"               | 30 1/2"              | -       |  |
| 10 0/0                  | 10 1/0               |                   | 02 1/0                | 00 1/2               |         |  |