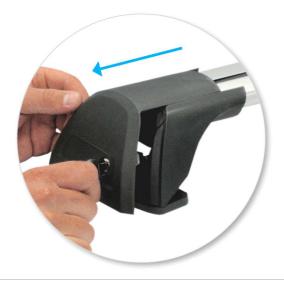

• Use keys to remove covers.

 Use hex screwdriver to reverse adjusting screw 10 turns.

- Press adjusting screw and pull crossbar legs out. Refer to the crossbar instructions for crossbar adjustment.
- Ensure each end of the crossbar is adjusted equally.