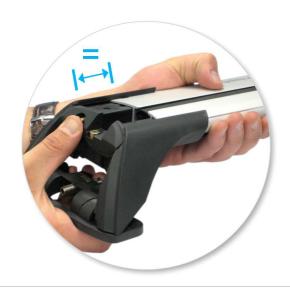

• Use keys to remove covers.

 Use hex screwdriver to reverse adjusting screw 10 turns.

- Press adjusting screw and pull crossbar legs out. Refer to the crossbar instructions for crossbar adjustment.
- Ensure each end of the crossbar is adjusted equally.

- Adjust crossbar in or out to suit vehicle. Refer to the crossbar instructions for crossbar adjustment.
- Ensure that the crossbar is adjusted evenly at both ends.
- Please check the rear of this manual for information relating specifically to your vehicle.