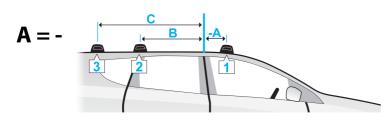

Mitsubishi Grandis , 5dr MPV 98-Dec 03 (NZ)

Mitsubishi Grandis , 5dr MPV Sep 04-+ (AU)

Mitsubishi Grandis , 5dr MPV Sep 04-+ (NZ)

Mitsubishi Lancer , 4dr Sedan 00- 03 (EU)

|                         |                      |                   | x                     |                      |         |  |
|-------------------------|----------------------|-------------------|-----------------------|----------------------|---------|--|
| A B                     | С                    | 1                 | 2                     | 3                    |         |  |
| 200mm                   | 1000mm               | -                 | -                     | -                    | -       |  |
| 7 7/8"                  | 39 3/8"              | -                 | -                     |                      | -       |  |
| 200mm                   | 1000mm               | -                 | -                     | -                    | -       |  |
| 7 7/8"                  | 39 3/8"              | -                 | -                     |                      | -       |  |
| -270mm                  | 460mm                | -                 | 816mm                 | 774mm                | -       |  |
| -10 5/8"                | 18 1/8"              | -                 | 32 1/8"               | 30 1/2"              | -       |  |
| -270mm                  | 460mm                | -                 | 816mm                 | 774mm                | -       |  |
| -10 5/8"                | 18 1/8"              | -                 | 32 1/8"               | 30 1/2"              | -       |  |
| -270mm                  | 460mm                | -                 | 816mm                 | 774mm                | -       |  |
| -10 5/8"                | 18 1/8"              | -                 | 32 1/8"               | 30 1/2"              | -       |  |
| -270mm                  | 460mm                | -                 | 816mm                 | 774mm                | -       |  |
| -10 5/8"                | 18 1/8"              | -                 | 32 1/8"               | 30 1/2"              | -       |  |
| -300mm                  | 550mm                | 1350mm            | 830mm                 | 794mm                | -       |  |
| -11 13/16ths"           | 21 5/8"              | 53 1/8"           | 32 11/16ths"          | 31 1/4"              | -       |  |
| -100mm                  | 660mm                | -                 | 803mm                 | 760mm                | -       |  |
| -3 15/16ths"            | 26 "                 | -                 | 31 5/8"               | 29 15/16ths"         | -       |  |
| -100mm                  | 660mm                | -                 | 803mm                 | 760mm                | -       |  |
| -3 15/16ths"            | 26 "                 | -                 | 31 5/8"               | 29 15/16ths"         | -       |  |
| -100mm                  | 660mm                | -                 | 803mm                 | 760mm                | -       |  |
| -3 15/16ths"            | 26 "                 | -                 | 31 5/8"               | 29 15/16ths"         | -       |  |
| -100mm                  | 660mm                | -                 | 812mm                 | 766mm                | -       |  |
| -3 15/16ths"            | 26 "                 | -                 | 31 15/16ths"          | 30 3/16ths"          | -       |  |
| 100mm                   | 800mm                | 1500mm            | 1034mm                | 1007mm               | 978mm   |  |
| 3 15/16ths"             | 31 1/2"              | 59 1/16ths"       | 40 11/16ths"          | 39 5/8"              | 38 1/2" |  |
| 190mm<br>7 1/2"         | 970mm<br>38 3/16ths" | -                 | 846mm<br>33 5/16ths"  | 824mm<br>32 7/16ths" | -       |  |
|                         |                      | 4050              |                       |                      | -       |  |
| -300mm<br>-11 13/16ths" | 550mm<br>21 5/8"     | 1350mm<br>53 1/8" | 830mm<br>32 11/16ths" | 794mm<br>31 1/4"     | -       |  |
| 190mm                   | 970mm                | 33 1/0            | 846mm                 | 824mm                | -       |  |
| 7 1/2"                  | 38 3/16ths"          | -                 | 33 5/16ths"           | 32 7/16ths"          | -       |  |
| 190mm                   | 970mm                |                   | 846mm                 | 824mm                | _       |  |
| 7 1/2"                  | 38 3/16ths"          | _                 | 33 5/16ths"           | 32 7/16ths"          | -       |  |
| -270mm                  | 460mm                |                   | 816mm                 | 774mm                | _       |  |
| -10 5/8"                | 18 1/8"              | -                 | 32 1/8"               | 30 1/2"              | -       |  |
| 10 0/0                  | 10 1/0               |                   | 02 1/0                | 00 1/2               |         |  |