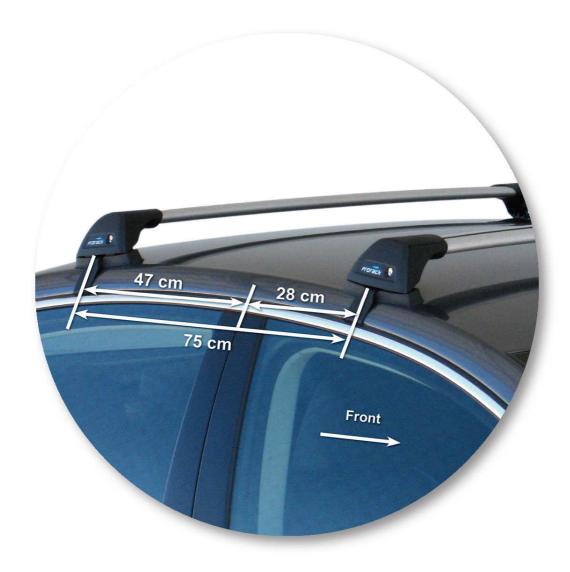

### **Crossbar Spacing**

Pictured are S-Wing Flush Bars. Positioning also applicable for S-Wing Through Bars