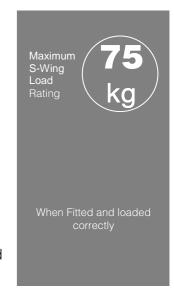

## **K391 FITTING INSTRUCTIONS**



These fitting instructions contain information specific for your vehicle. They should be read in conjunction with your crossbar instructions.

#### **Kit Contains**

- 1 x Set of assembly Instructions
- 4 x Clamps
- 4 x Stepped Rubber Pads

### Items you may require that are not included:

1 x Tape measure

#### Instructions

Replace the Standard Rubber Pads that come with the Crossbar with the Stepped Pads supplied in this fitting kit. Clamps directly to edge of roof under the doors, pin locates in hole on vehicle.





 Pad part numbers could be found on the underside of the pad.



- Letters refer to the pad part numbers
- (A) Refers to Pad 11-04-250
  - (B) Refers to Pad 11-04-251



### **Crossbar Spacing**

Pictured are S-Wing Flush Bars. Positioning also applicable for S-Wing Through Bars



# **Warning Notes:**

• Use these instruction in conjunction with crossbar instructions

## WARNING: Check the Tightness of Screws Regularly