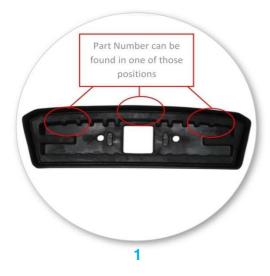

 Pad part numbers could be found on the underside of the pad.

- Letters refer to the pad part numbers
- (A) Refers to Pad 11-04-250
  - (B) Refers to Pad 11-04-251