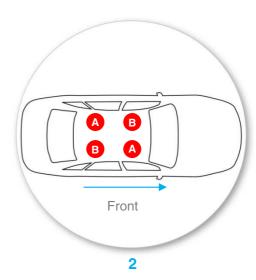

 Pad part numbers could be found on the underside of the pad.

- Letters refer to the pad part numbers
- (A) Refers to Pad 11-04-250
  - (B) Refers to Pad 11-04-251