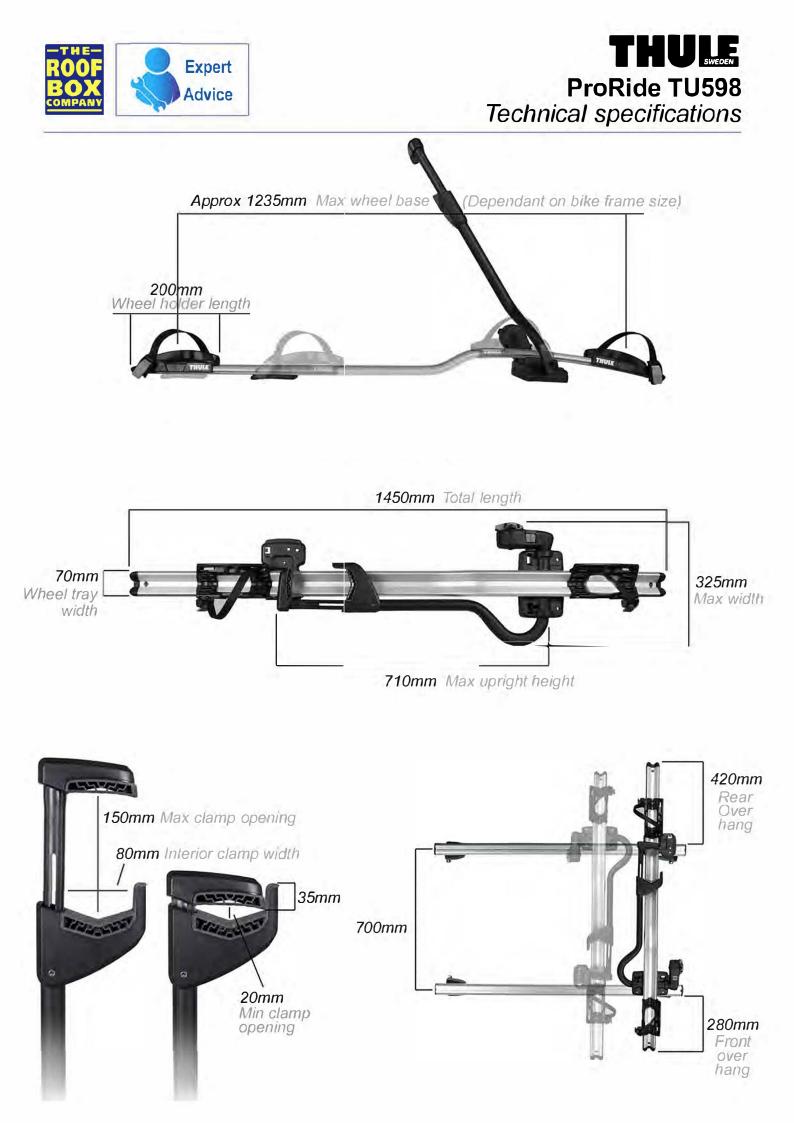

Make - Thule Model - TU598 ProRide Mount - Roof mount **Type -** Frame holder Colour / finish - Silver / black Weight - 4.2kg Max bike weight - 20kg Max number of bikes per carrier - 1 Max wheelbase - 1235mm Min wheelbase - Dependant on bike frame size Bike to carrier lock - Yes Carrier to vehicle lock - Yes Fits bars between - W 32mm x D 22mm Compatible downtube dimensions - Max 150mm - Min 20mm T-track - Yes, supplied with standard fit T-track bolts Fits steel bars - TU8895 adapter available separately Length of wheel straps - 295mm Available accessories - Fat bike, wide T-track, square bar, carbon frame protector Length of guarantee - 5 years Not suitable for - E-bikes Important information - Top and tail when fitting to use less space