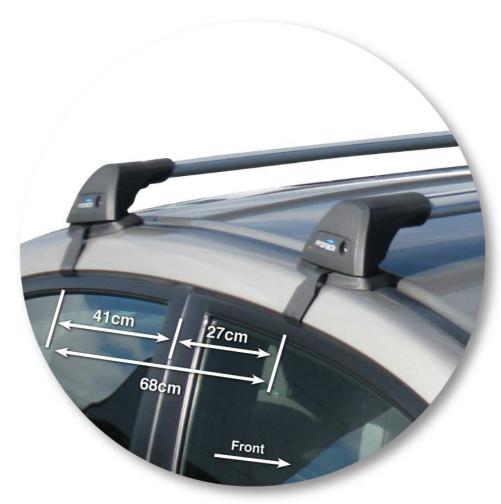

### Instructions

The vehicle manufacturer has placed small dimples in the roof to assist with the location of the roof rack. These can be found above the door seals.

### **Crossbar Spacing**

Pictured are Whispbar Flush Bars. Positioning also applicable for Whispbar Through Bars and P-Bars.