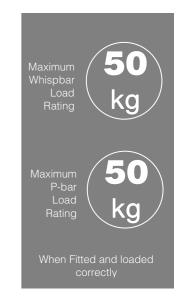

# **K304 FITTING INSTRUCTIONS**

These fitting instructions contain information specific for your vehicle. They should be read in conjunction with your crossbar instructions.