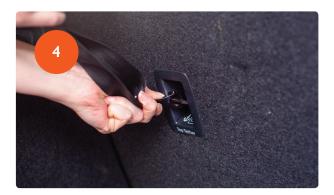

## Fitting the Jet Set Jumbo

Locate the ISOFIX latch anchor points and clip in

Find your ISOFIX anchor point...

...and clip in!

Find your 3rd anchor point...

**Finished fitting** 

...and clip in. Adjust the long strap as necessary

ISOFIX point

ISOFIX point 3rd anchor point

www.travellingwithpets.co.uk