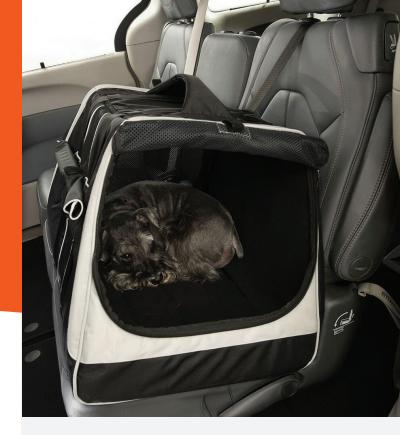

## Jet Set Jumbo

The Jet Set Jumbo is the best in-car carrier for smaller breeds that we've seen anywhere – dogs really like it, owners really like it, and it's safe, using child-seat ISOFIX attachment points. For pets up to 15.5kg (35 lbs).

It's safe: It's been crash-tested at 30mph and approved to rigorous USA standards. It needs to be clipped to a car's rear seat ISOFIX attachment points. The material flexed in the crash tests to absorb the kinetic energy, protecting both the dog and the humans. Unrestrained dogs could do lethal damage to themselves and human passengers; even an unrestrained 5.5kg dog (e.g. a medium-sized terrier) will fly forward in a 30mph crash with a force equivalent to 295kg.

## Fitting the Jet Set Jumbo

Locate the ISOFIX latch anchor points and clip in

Find your ISOFIX anchor point...

...and clip in!

Find your 3rd anchor point...

**Finished fitting** 

...and clip in. Adjust the long strap as necessary