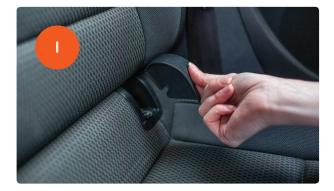

## Fitting the Jet Set Jumbo

Locate the ISOFIX latch anchor points and clip in

Find your ISOFIX anchor point...

...and clip in!

Find your 3rd anchor point...

**Finished fitting** 

...and clip in. Adjust the long strap as necessary

ISOFIX point

ISOFIX point 3rd anchor point

www.travellingwithpets.co.uk