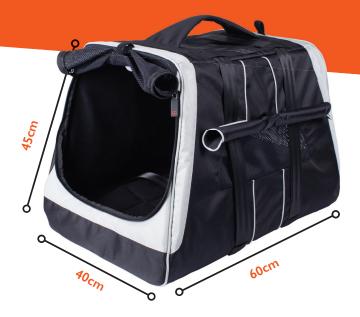

## Features

- 60cm wide x 40cm deep x 40cm high
- Top quality materials and workmanship
- Well-padded sides, Forma Frame supports
- Crash tested safety using ISOFIX attachments
- Reinforced base and top, with carrying handle
- Removable quilted liner
- Internal two point fixing collar / harness clip
- UV protecting mesh doors and side window
- All structural parts easily removed for hand washing (max 30°C)
- Useful at home and away as well as on the journey
- Easily folded flat for storage