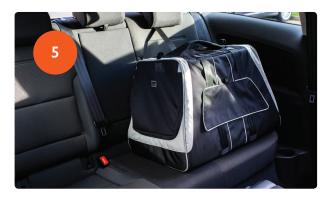

## Jet Set Jumbo

The Jet Set Jumbo is the best in-car carrier for smaller breeds that we've seen anywhere – dogs really like it, owners really like it, and it's safe, using child-seat ISOFIX attachment points. For pets up to 15.5kg (35 lbs).

Dogs really like it: The internal black fabric is soft, warm, and cosy; this all helps dogs to settle down quickly. The claw-proof mesh panels at each end can be zipped shut or rolled up, and there's a window cover at the side which can be held open as required. The mesh also gives ultra-violet protection and darkens the interior.

Owners really like it: It's made from very tough 1800 Denier ballistic nylon, well-padded and waterproof. Dog hair and wet or dry mud will stay in the bag, not on the car seats. It's light, easy to move around, and it can't damage the car when being lifted in and out. It's held in shape with two concealed 'Forma Frame' supports, and can quickly be folded flat for storage. The supports, and the strong rigid base and top, can easily be removed so the bag can be washed.