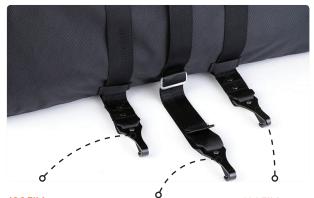

## Fitting the Jet Set Jumbo

Locate the ISOFIX latch anchor points and clip in

Find your ISOFIX anchor point...

...and clip in!

Find your 3rd anchor point...

**Finished fitting** 

...and clip in. Adjust the long strap as necessary

ISOFIX point

ISOFIX point 3rd anchor point

www.travellingwithpets.co.uk