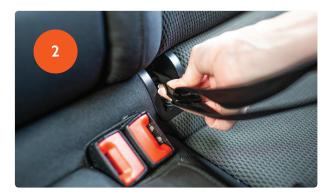

## Fitting the Jet Set Jumbo

Locate the ISOFIX latch anchor points and clip in

Find your ISOFIX anchor point...

...and clip in!

Find your 3rd anchor point...

**Finished fitting** 

...and clip in. Adjust the long strap as necessary

ISOFIX point

ISOFIX point 3rd anchor point

www.travellingwithpets.co.uk