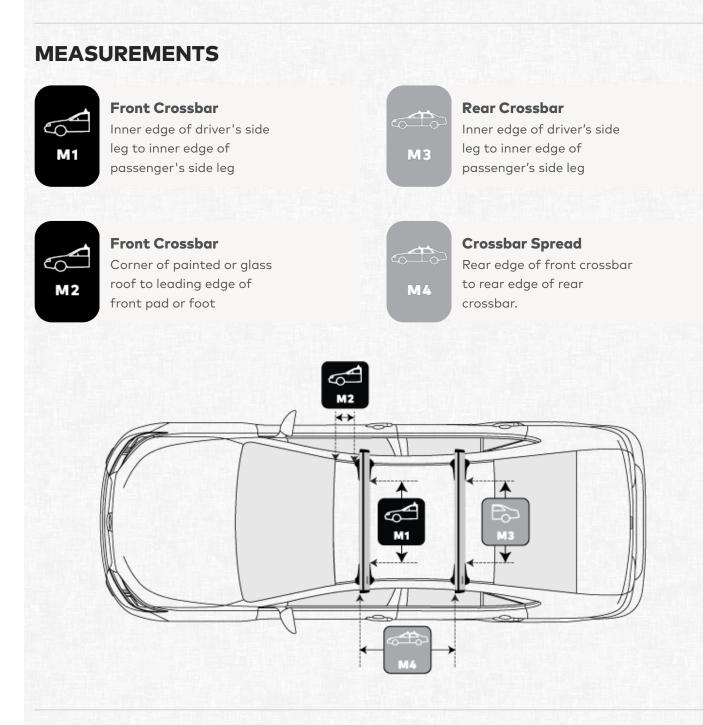

# JETSTREAM CROSSBAR WITH BASELINE MOUNT

# PEUGEOT 308 5 DOOR HATCH 2014 - 2021 (NAKED ROOF)



# **PITCH SETTINGS**



### **TOE SETTINGS**



#### Front Toe Setting

Adjustment on the front legs to keep legs and crossbars perpendicular to the vehicle



#### **Rear Toe Setting**

Adjustment on the rear legs to keep legs and crossbars perpendicular to the vehicle



# **BASE CLIP DETAILS**



#### **Front Product** Name of BaseClip product required for front bar



**Rear Product** Name of BaseClip product required for rear bar

#### **Rear Pad**

**Front Pad** 



Number on the pads required for the front bar



Number on the pads required for the rear bar



**Front Clip Number** Number on the clips required for the front bar



**Rear Clip Number** Number on the clips required for the rear bar

UK---