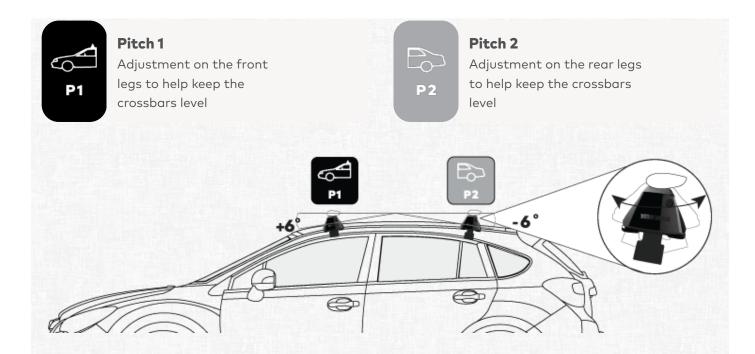

# JETSTREAM CROSSBAR WITH BASELINE MOUNT

# PEUGEOT 308 5 DOOR HATCH 2014 - 2021 (NAKED ROOF)



# **PITCH SETTINGS**



### **TOE SETTINGS**



#### Front Toe Setting

Adjustment on the front legs to keep legs and crossbars perpendicular to the vehicle



#### **Rear Toe Setting**

Adjustment on the rear legs to keep legs and crossbars perpendicular to the vehicle



# **BASE CLIP DETAILS**



#### **Front Product** Name of BaseClip product required for front bar



**Rear Product** Name of BaseClip product required for rear bar

#### **Rear Pad**

**Front Pad** 



Number on the pads required for the front bar



Number on the pads required for the rear bar



**Front Clip Number** Number on the clips required for the front bar



**Rear Clip Number** Number on the clips required for the rear bar

UK---