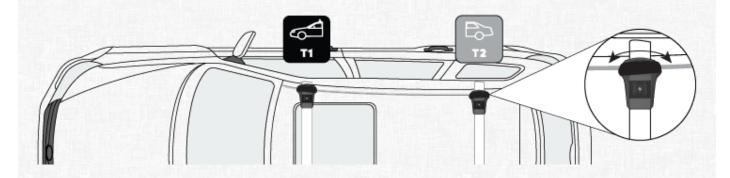

# **PITCH SETTINGS**

### **TOE SETTINGS**

#### Front Toe Setting

Adjustment on the front legs to keep legs and crossbars perpendicular to the vehicle

#### **Rear Toe Setting**

Adjustment on the rear legs to keep legs and crossbars perpendicular to the vehicle