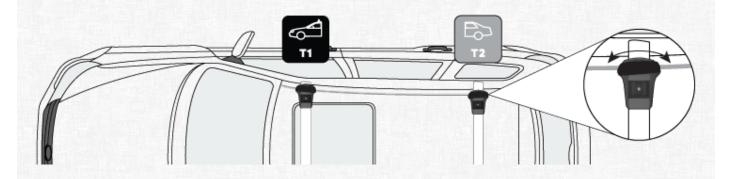

## FORD MONDEO 5 DOOR HATCH 2014 -(NAKED ROOF)

Pitch 1 Pitch 2  $\mathbb{D}$ Adjustment on the front Adjustment on the rear legs Α С legs to help keep the to help keep the crossbars Ρ2 Ρ1 crossbars level level 6° œ P