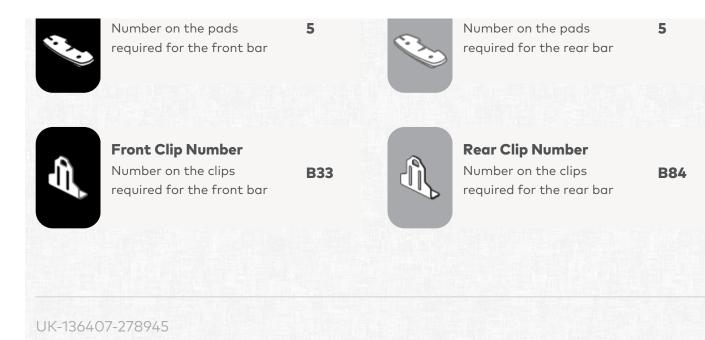

### **BASE CLIP DETAILS**

#### Front Product

Name of BaseClip product **BC124** required for front bar

#### **Rear Product** Name of BaseClip product required for rear bar

BC137

Front Pad

**Rear Pad** 