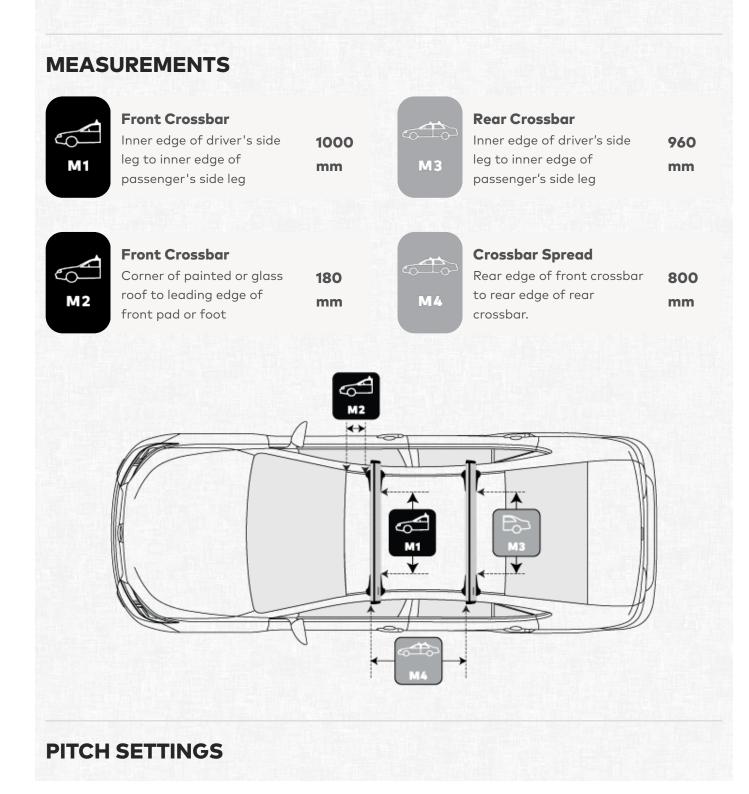

# JETSTREAM CROSSBAR WITH BASELINE MOUNT

## FORD MONDEO 5 DOOR HATCH 2014 -(NAKED ROOF)



Pitch 1 Pitch 2  $\mathbb{D}$ Adjustment on the front Adjustment on the rear legs Α С legs to help keep the to help keep the crossbars Ρ2 Ρ1 crossbars level level 6° œ P

### **TOE SETTINGS**



### Front Toe Setting

Adjustment on the front legs to keep legs and crossbars perpendicular to the vehicle



#### **Rear Toe Setting**

Adjustment on the rear legs **2** to keep legs and crossbars perpendicular to the vehicle



1

### **BASE CLIP DETAILS**



#### Front Product

Name of BaseClip product **BC124** required for front bar



#### **Rear Product** Name of BaseClip product required for rear bar

BC137



Front Pad

**Rear Pad**