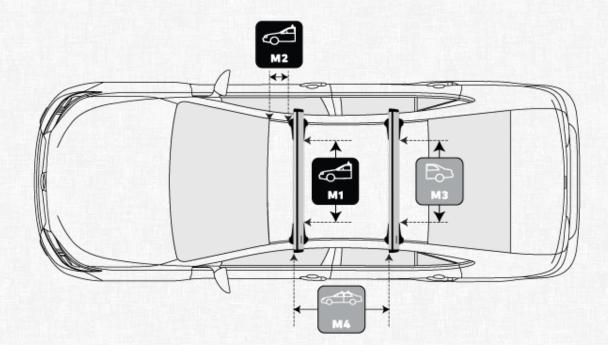

# MEASUREMENTS

| Front Crossbar                                         |           |            | Rear Crossbar                                                               |           |
|--------------------------------------------------------|-----------|------------|-----------------------------------------------------------------------------|-----------|
| M1 Inner edge of driver's side<br>passenger's side leg | 890<br>mm | соол<br>M3 | Inner edge of driver's side<br>leg to inner edge of<br>passenger's side leg | 852<br>mm |

#### Front Crossbar

Corner of painted or glass roof to leading edge of front pad or foot

#### Crossbar Spread

| Rear edge of front crossbar | 795 |
|-----------------------------|-----|
| to rear edge of rear        | mm  |
| crossbar.                   |     |