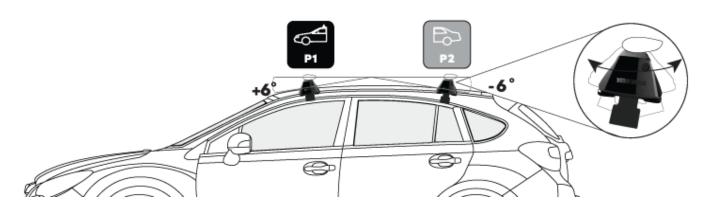

# **PITCH SETTINGS**

#### Pitch 1

Adjustment on the front legs to help keep the crossbars level A

#### Pitch 2

Adjustment on the rear legs to help keep the crossbars level