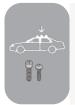

#### Front Bolts

Which bolts from the pack are required to secure the front bar

M8x35 mm

#### **Rear Bolts**

Which bolts from the pack are required to secure the rear bar

M8x35 mm

N/A