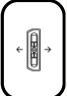

## **Pad Orientation**

Indicates which way to place the pads on the vehicle

Arrow Out