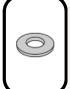

*Crossbar Spread**

Rear edge of front crossbar to rear edge of rear crossbar.

889 mm

M2

M2

M1

M3

W4

M4

# **PITCH SETTINGS**



#### Pitch 1

Adjustment on the front legs to help keep the crossbars level A



#### Pitch 2

Adjustment on the rear legs to help keep the crossbars level



# **LANDING PAD DETAILS (LP22)**



## **Pad Type**

Part number to indicate which pad shape to use

Flat



#### Front Bolts

Which bolts from the pack are required to secure the front bar

M8x35 mm



## **Pad Orientation**

Indicates which way to place the pads on the vehicle

Arrow Out



# Mid Bolts (3 Bar Fits

**only)**Which bolts from the pack are required to secure

middle bar in 3 bar fits



#### **Rear Bolts**

Which bolts from the pack are required to secure the rear bar

M8x35 mm

N/A



# Washer

Washers to be used on each bolt to secure the bar/s **M8**