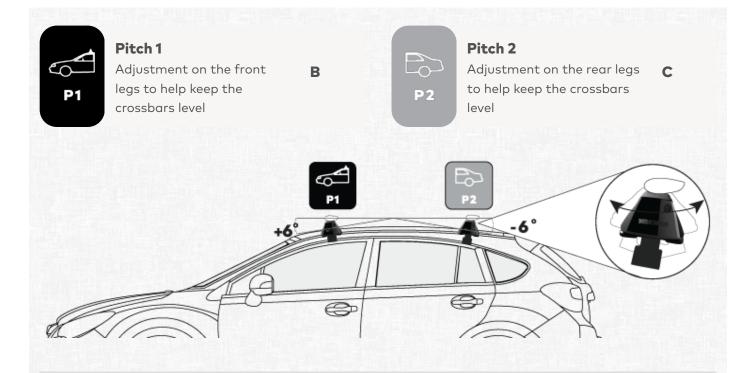

# JETSTREAM CROSSBAR WITH SKYLINE MOUNT

# HYUNDAI 130 FASTBACK 5 DOOR LIFTBACK 2018 -(NAKED ROOF)





# LANDING PAD DETAILS (LP22)



### Pad Type

Part number to indicate which pad shape to use

5023012

Arrow

OUT

<||>



#### Front Bolts

Which bolts from the pack M6x33 are required to secure the front bar



## **Pad Orientation**

Indicates which way to place the pads on the vehicle



### Washer

Washers to be used on each bolt to secure the bar/s M6



## Mid Bolts (3 Bar Fits only) N/A Which bolts from the pack are required to secure middle bar in 3 bar fits



#### **Rear Bolts**

Which bolts from the pack are required to secure the rear bar M6x33 mm

UK-150448-277830