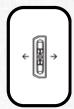

### Pad Type

Part number to indicate which pad shape to use

5023012

Arrow

OUT

<||>

## **Pad Orientation**

Indicates which way to place the pads on the vehicle