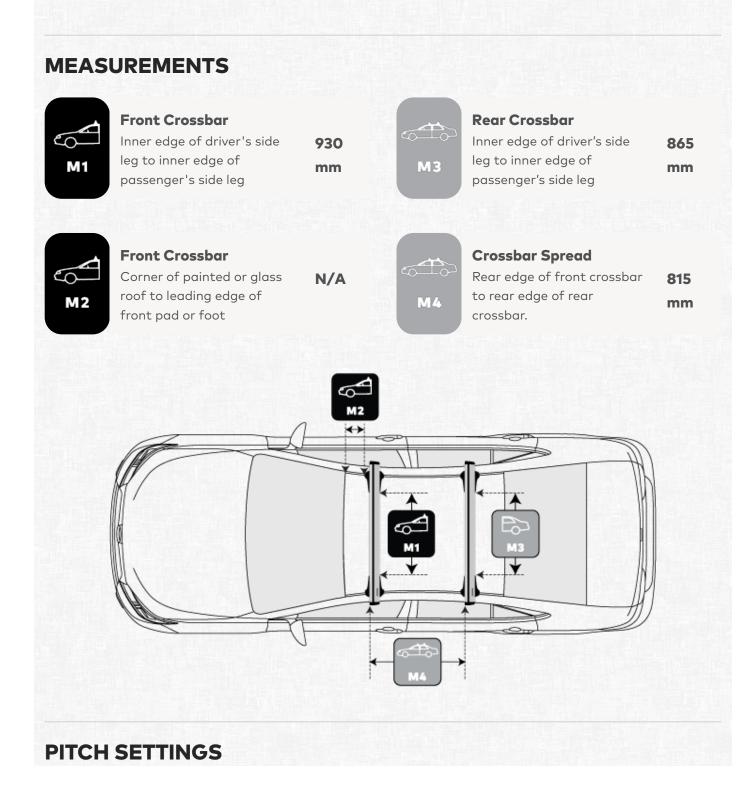

# JETSTREAM CROSSBAR WITH SKYLINE MOUNT

# HYUNDAI 130 FASTBACK 5 DOOR LIFTBACK 2018 -(NAKED ROOF)





# LANDING PAD DETAILS (LP22)



### Pad Type

Part number to indicate which pad shape to use

5023012

Arrow

OUT

<||>



#### Front Bolts

Which bolts from the pack M6x33 are required to secure the front bar



## **Pad Orientation**

Indicates which way to place the pads on the vehicle



### Washer

Washers to be used on each bolt to secure the bar/s M6



## Mid Bolts (3 Bar Fits only) N/A Which bolts from the pack are required to secure middle bar in 3 bar fits



#### **Rear Bolts**

Which bolts from the pack are required to secure the rear bar M6x33 mm

UK-150448-277830