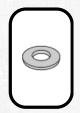

# JETSTREAM CROSSBAR WITH SKYLINE MOUNT

# HYUNDAI 130 FASTBACK 5 DOOR LIFTBACK 2018 -(NAKED ROOF)





# LANDING PAD DETAILS (LP22)



### Pad Type

Part number to indicate which pad shape to use

5023012

Arrow

OUT

<||>



#### Front Bolts

Which bolts from the pack M6x33 are required to secure the front bar



## **Pad Orientation**

Indicates which way to place the pads on the vehicle



### Washer

Washers to be used on each bolt to secure the bar/s M6



## Mid Bolts (3 Bar Fits only) N/A Which bolts from the pack are required to secure middle bar in 3 bar fits



#### **Rear Bolts**

Which bolts from the pack are required to secure the rear bar M6x33 mm

UK-150448-277830