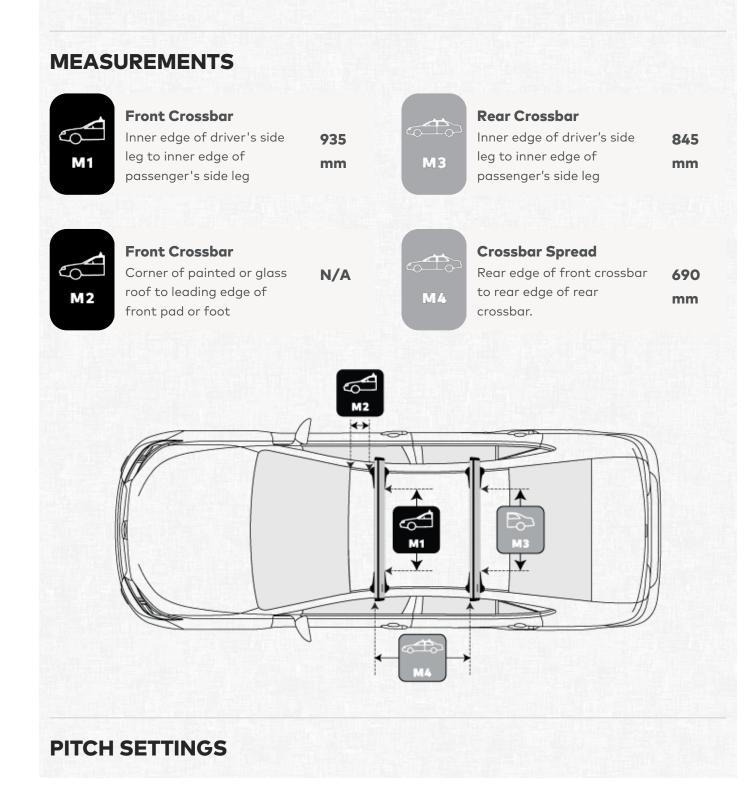

# JETSTREAM CROSSBAR WITH SKYLINE MOUNT MAZDA CX-30 5 DOOR SUV 2020 - (NAKED ROOF)