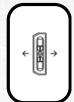

# **Pad Orientation**

Indicates which way to place the pads on the vehicle Arrow OUT <II>

99