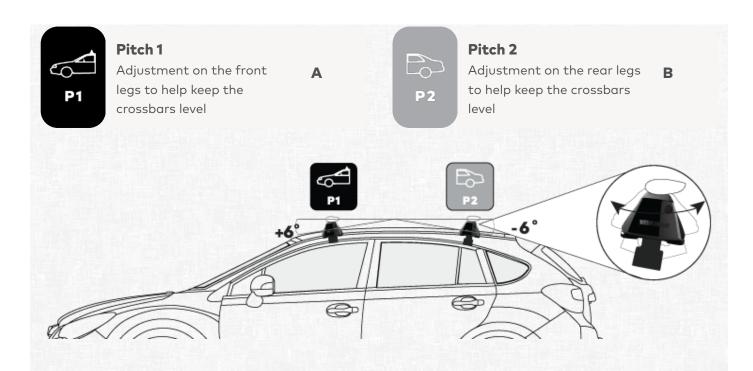

# JETSTREAM CROSSBAR WITH SKYLINE MOUNT MAZDA CX-30 5 DOOR SUV 2020 - (NAKED ROOF)