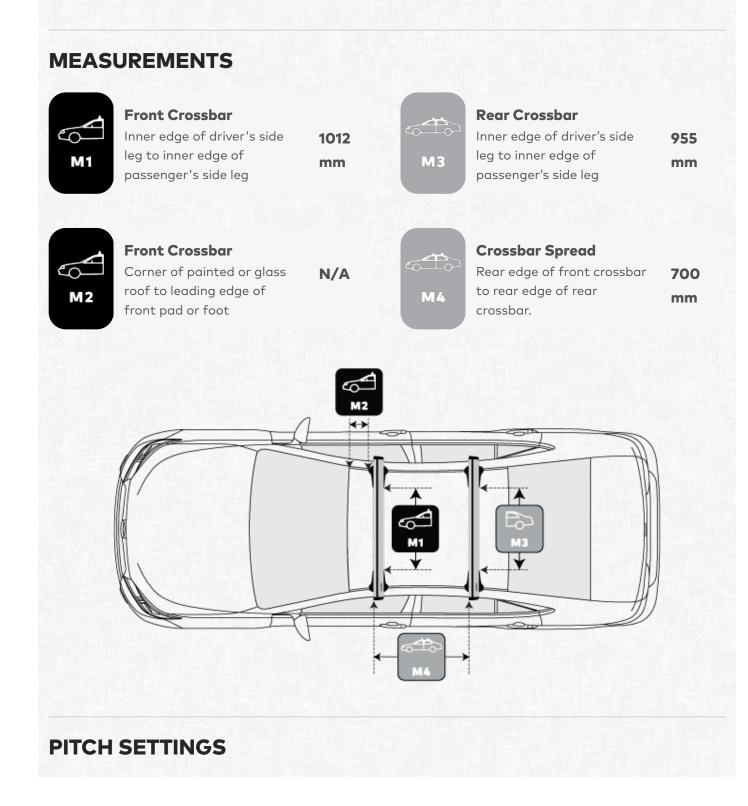

# JETSTREAM CROSSBAR WITH SKYLINE MOUNT MAZDA CX-60 5 DOOR SUV 2022 - (NAKED ROOF)





# LANDING PAD DETAILS (LP22)



#### **Pad Type**

Part number to indicate which pad shape to use

5023013



#### Front Bolts

Which bolts from the pack are required to secure the front bar

M6x40 mm



### **Pad Orientation**

Indicates which way to place the pads on the vehicle

Arrow Out



#### Mid Bolts (3 Bar Fits only) N/A Which bolts from the pack are required to secure middle bar in 3 bar fits

6

## Washer

Washers to be used on each bolt to secure the bar/s





### **Rear Bolts**

Which bolts from the pack are required to secure the rear bar

M6x40 mm

UK-151857-279149