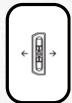

### **Pad Orientation**

Indicates which way to place the pads on the vehicle

Arrow Out