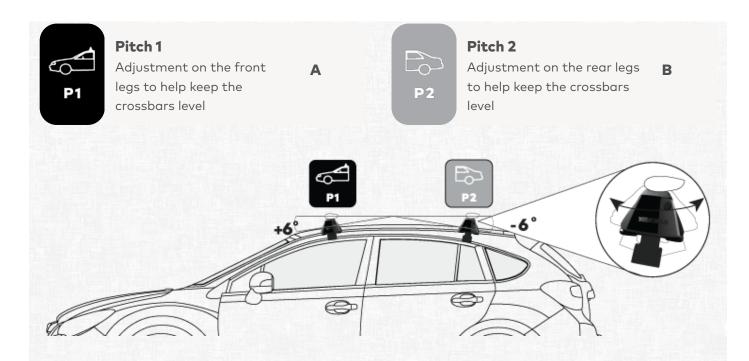

# JETSTREAM CROSSBAR WITH SKYLINE MOUNT MAZDA CX-60 5 DOOR SUV 2022 - (NAKED ROOF)





# LANDING PAD DETAILS (LP22)



#### **Pad Type**

Part number to indicate which pad shape to use

5023013



#### Front Bolts

Which bolts from the pack are required to secure the front bar

M6x40 mm



### **Pad Orientation**

Indicates which way to place the pads on the vehicle

Arrow Out



#### Mid Bolts (3 Bar Fits only) N/A Which bolts from the pack are required to secure middle bar in 3 bar fits

6

## Washer

Washers to be used on each bolt to secure the bar/s





### **Rear Bolts**

Which bolts from the pack are required to secure the rear bar

M6x40 mm

UK-151857-279149