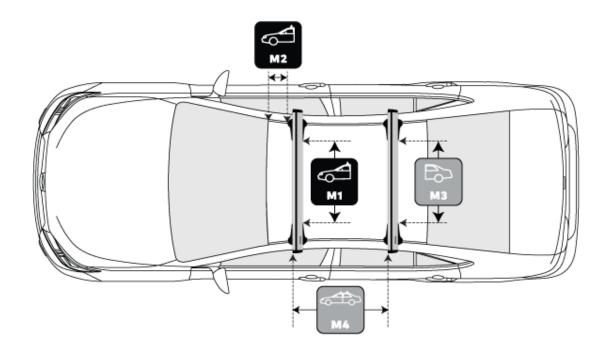

## JETSTREAM CROSSBAR WITH SIGHTLINE MOUNT

## BMW X1 F48 5 DOOR SUV 2016 - 2021 (FLUSH RAILS)

#### MEASUREMENTS





### **PITCH SETTINGS**

Pitch 1

Ρ1

Adjustment on the front legs to help keep the crossbars level



#### Pitch 2

Adjustment on the rear legs **B** to help keep the crossbars level



Α

### (SC20) SIGHT CLIP DETAILS



#### Front Inner Clip

Number imprinted on inner **R5** clip to be used on front bar



# Rear Inner ClipNumber imprinted on innerclip to be used on rear bar



#### Front Outer Clip

Number imprinted on outer **R14** clip to be used on front bar



## Rear Outer ClipNumber imprinted on outerR14clip to be used on rear bar

UK-151080-277808