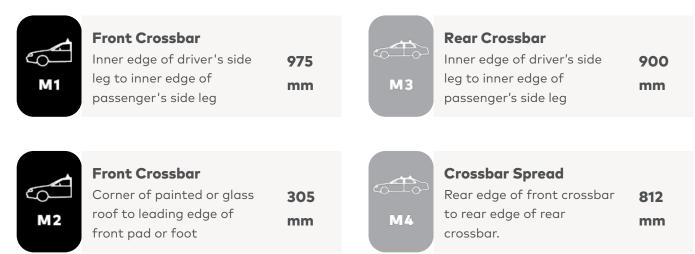

## JETSTREAM CROSSBAR WITH SIGHTLINE MOUNT

## BMW X1 F48 5 DOOR SUV 2016 - 2021 (FLUSH RAILS)

#### MEASUREMENTS





### **PITCH SETTINGS**

Pitch 1

Ρ1

Adjustment on the front legs to help keep the crossbars level



#### Pitch 2

Adjustment on the rear legs **B** to help keep the crossbars level



Α

### (SC20) SIGHT CLIP DETAILS



#### Front Inner Clip

Number imprinted on inner **R5** clip to be used on front bar



# Rear Inner ClipNumber imprinted on innerclip to be used on rear bar



#### Front Outer Clip

Number imprinted on outer **R14** clip to be used on front bar



## Rear Outer ClipNumber imprinted on outerR14clip to be used on rear bar

UK-151080-277808