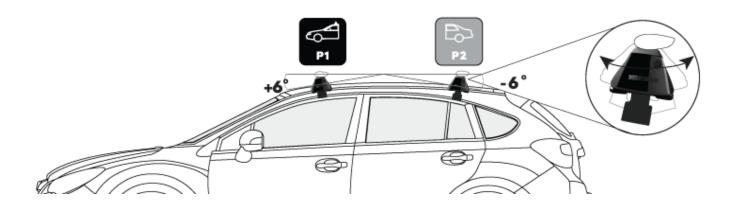

### **PITCH SETTINGS**

Pitch 1

Ρ1

Adjustment on the front legs to help keep the crossbars level

#### Pitch 2

Adjustment on the rear legs **B** to help keep the crossbars level

Α