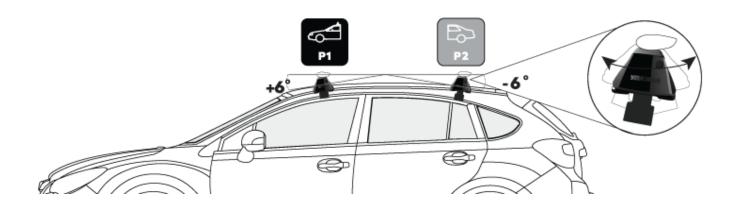

# **PITCH SETTINGS**

### Pitch 1

Adjustment on the front legs to help keep the crossbars level

Α

## Pitch 2

Adjustment on the rear legs **C** to help keep the crossbars level