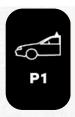

# JETSTREAM CROSSBAR WITH SIGHTLINE MOUNT

## PEUGEOT 508 SW 5 DOOR ESTATE 2019 - 2022 (FLUSH RAILS)

#### **MEASUREMENTS**



#### Front Crossbar

Inner edge of driver's side leg to inner edge of passenger's side leg 960 mm

470

mm



#### Rear Crossbar

Inner edge of driver's side leg to inner edge of passenger's side leg

900 mm



#### **Front Crossbar**

Corner of painted or glass roof to leading edge of front pad or foot



#### **Crossbar Spread**

Rear edge of front crossbar to rear edge of rear crossbar.

810 mm





#### Pitch 1

Adjustment on the front legs to help keep the crossbars level



P2

#### Pitch 2

Adjustment on the rear legs to help keep the crossbars level

В



### (SC67) SIGHT CLIP DETAILS



#### Front Inner Clip

Number imprinted on inner clip to be used on front bar

**R48** 



#### **Rear Inner Clip**

Number imprinted on inner clip to be used on rear bar

**R48** 



#### Front Outer Clip

Number imprinted on outer clip to be used on front bar

**R62** 



#### **Rear Outer Clip**

Number imprinted on outer clip to be used on rear bar

**R62** 

UK-150927-277939