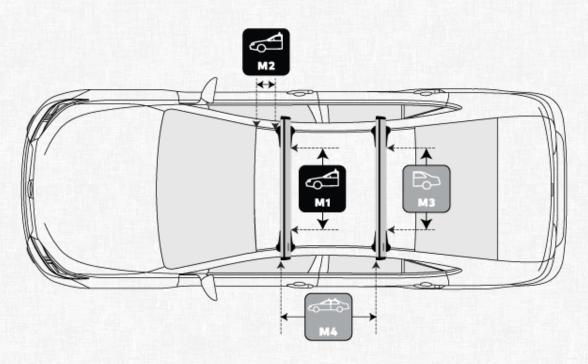

#### **MEASUREMENTS**

#### Front Crossbar

Inner edge of driver's side leg to inner edge of passenger's side leg 960 mm

470

mm

#### Rear Crossbar

Inner edge of driver's side leg to inner edge of passenger's side leg

900 mm

#### **Front Crossbar**

Corner of painted or glass roof to leading edge of front pad or foot

#### **Crossbar Spread**

Rear edge of front crossbar to rear edge of rear crossbar.

810 mm