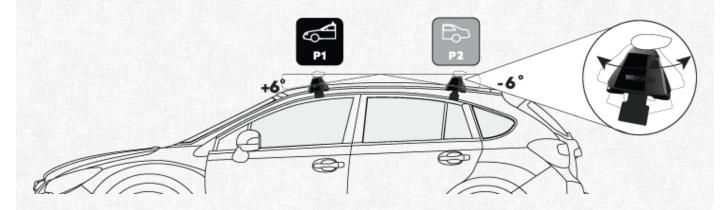

#### Pitch 1

Adjustment on the front legs to help keep the crossbars level

P2

#### Pitch 2

Adjustment on the rear legs to help keep the crossbars level

В