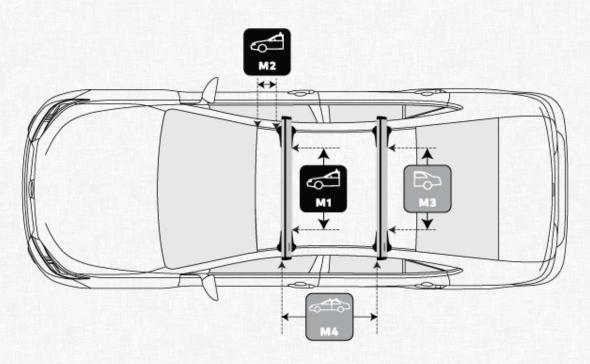

#### **MEASUREMENTS**

#### Front Crossbar

Inner edge of driver's side leg to inner edge of passenger's side leg 922 mm

#### Rear Crossbar

Inner edge of driver's side leg to inner edge of passenger's side leg 877 mm

#### **Front Crossbar**

Corner of painted or glass
roof to leading edge of
front pad or foot

310

#### **Crossbar Spread**

Rear edge of front crossbar to rear edge of rear crossbar.

810 mm