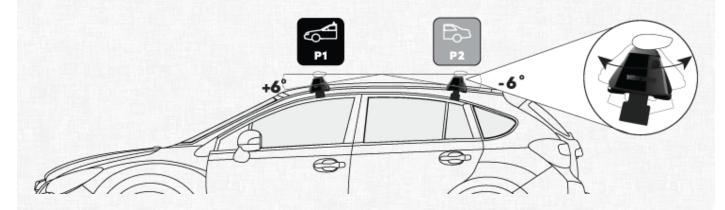

#### Pitch 1

Adjustment on the front legs to help keep the crossbars level A

#### Pitch 2

Adjustment on the rear legs to help keep the crossbars level

В