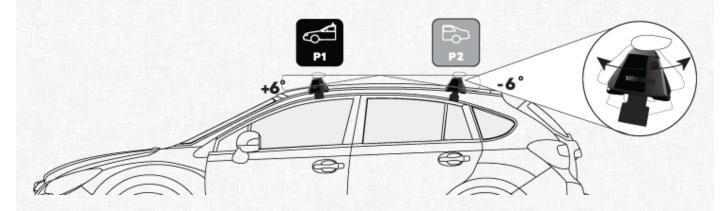

#### Pitch 1

Adjustment on the front legs to help keep the crossbars level В

#### Pitch 2

Adjustment on the rear legs to help keep the crossbars level

В