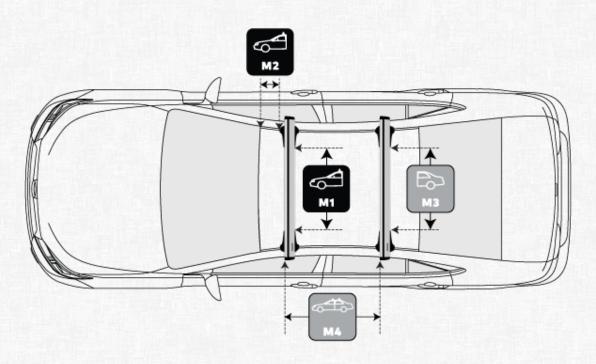

#### Front Crossbar

Inner edge of driver's side leg to inner edge of passenger's side leg 940 mm

#### Rear Crossbar

Inner edge of driver's side leg to inner edge of passenger's side leg

883 mm

#### **Front Crossbar**

Corner of painted or glass
roof to leading edge of
front pad or foot

525

#### **Crossbar Spread**

Rear edge of front crossbar to rear edge of rear crossbar.

810 mm

#### Pitch 1

Adjustment on the front legs to help keep the crossbars level В

#### Pitch 2

Adjustment on the rear legs to help keep the crossbars level

В