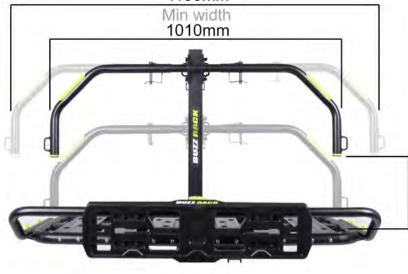

## BUZZZ RACK Buzzpro P-10 Technical specifications

Max height from platform

475mm

Min height from platform

55mm

Position 2

Max width 1190mm

Height from loading platform 190mm