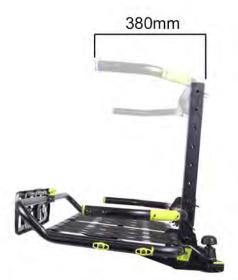

## BUZZZ RACK Buzzpro P-10 Technical specifications

Max height from platform

475mm

Min height from platform

55mm

Position 2

Max width 1190mm

Height from loading platform 190mm