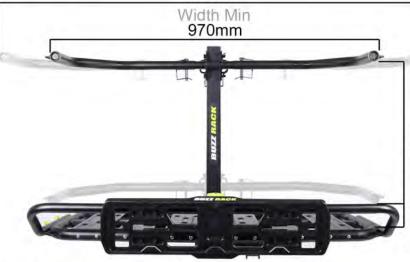

## Platform width 930mm

Make - Buzzrack

Model - Buzzpro P-10

Mount - Tow ball

Colour / finish - Black

Weight - 12.5kg

Max load capacity - 75kg

Strap length - 2550mm