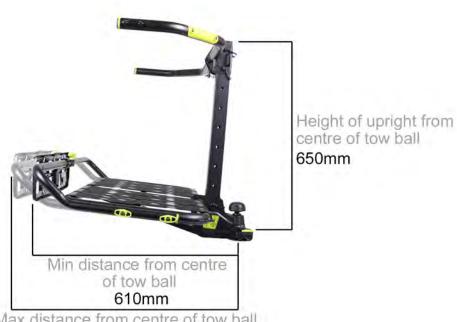

## BUZZZ RACK Buzzpro P-10 Technical specifications

Max height from platform

475mm

Min height from platform

55mm

Position 2

Max width 1190mm

Height from loading platform 190mm

Max distance from centre of tow ball

730mm