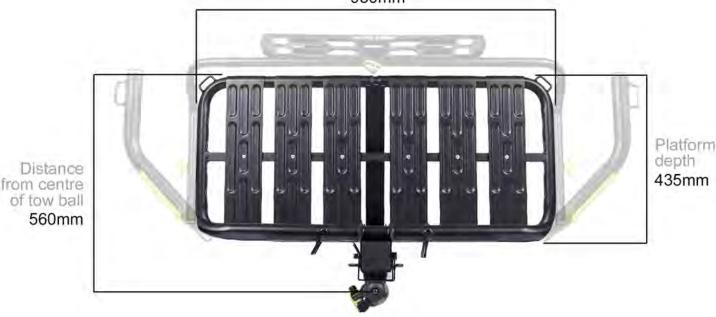

Max distance from centre of tow ball

730mm

## Platform width 930mm

Make - Buzzrack

Model - Buzzpro P-10

Mount - Tow ball

Colour / finish - Black

Weight - 12.5kg

Max load capacity - 75kg

Strap length - 2550mm