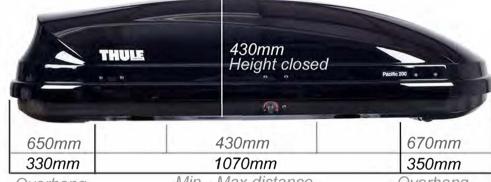

Min - Max distance Overhang between fittings rear

Overhang front

Overhang rear

Min - Max distance between fittings

Overhang front

1750mm Length

820mm Width

Colour - Black Finish - Gloss