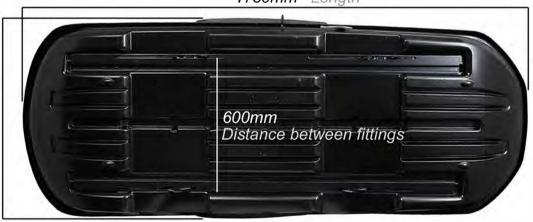

Min - Max distance Overhang between fittings rear

Overhang front

Overhang rear

Min - Max distance between fittings

Overhang front

1750mm Length

820mm Width

Colour - Black Finish - Gloss