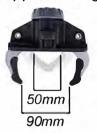

## Supplied fittings

Optional T-track fittings

| THU   | E  | 430mm<br>Height clos | sed | Pscific 200 a 4 |
|-------|----|----------------------|-----|-----------------|
| 610mm | 1, | 520mm                | 111 | 620mm           |
| 380mm | ·  | 970mm                | ,   | 400mm           |