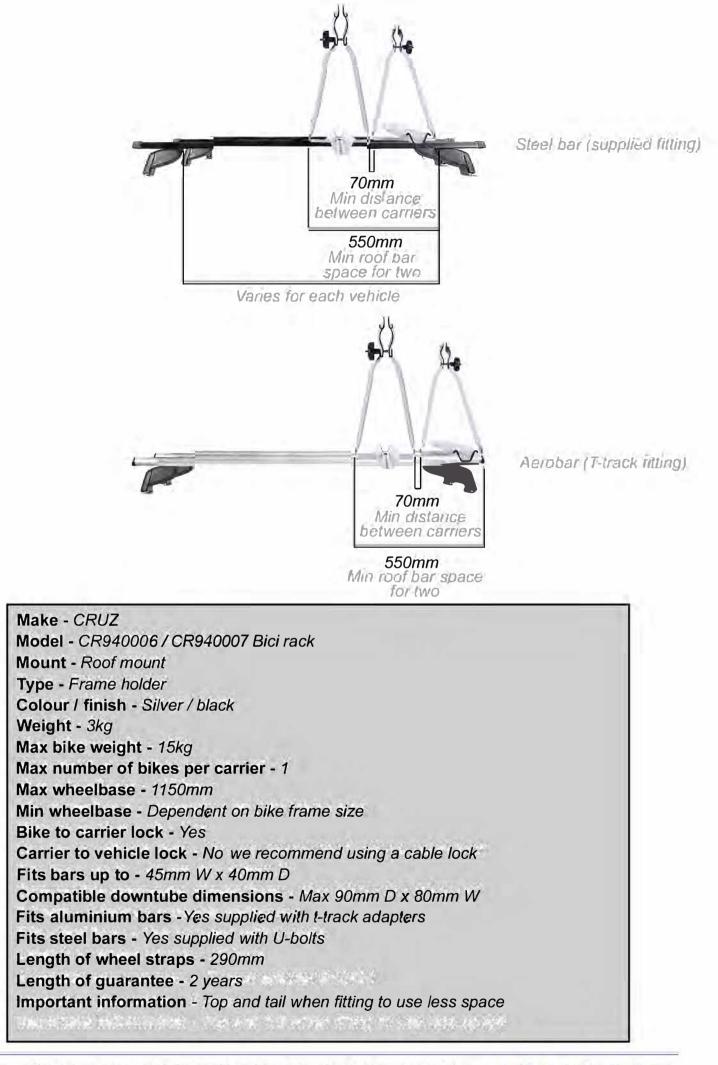

1300mm Total length





570mm Max upright height





ROOF BOX This leaflet has been produced by John Jordan Limited and is intended to supplement the manufacturer's instructions supplied. Please always follow the manufacturer's instructions. This advice is offered on the understanding that John Jordan Limited will not accept responsibility for any errors or omissions, or for any damage or injury incurred by choosing to follow any additional advice contained in this leaflet. Please always follow the manufacturer's instructions!

help@roofbox.co.uk 01539 621884

These pictures and words are the copyright of John Jordan Limited Irading as The Roof Box Company, all rights reserved