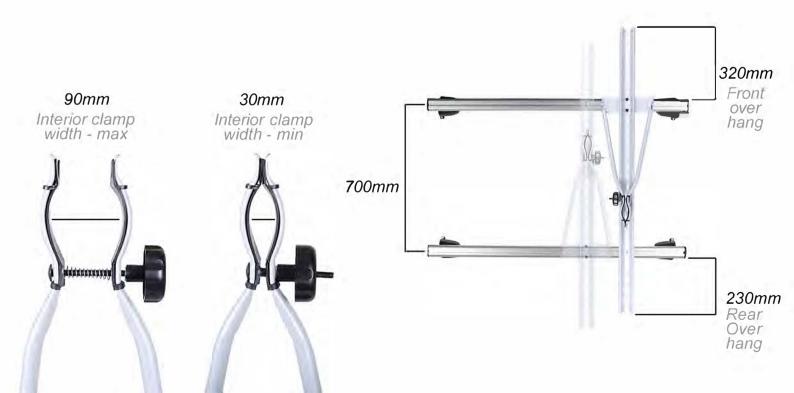

1300mm Total length





570mm Max upright height





ROOF BOX This leaflet has been produced by John Jordan Limited and is intended to supplement the manufacturer's instructions supplied. Please always follow the manufacturer's instructions. This advice is offered on the understanding that John Jordan Limited will not accept responsibility for any errors or omissions, or for any damage or injury incurred by choosing to follow any additional advice contained in this leaflet. Please always follow the manufacturer's instructions!

help@roofbox.co.uk 01539 621884

These pictures and words are the copyright of John Jordan Limited Irading as The Roof Box Company, all rights reserved