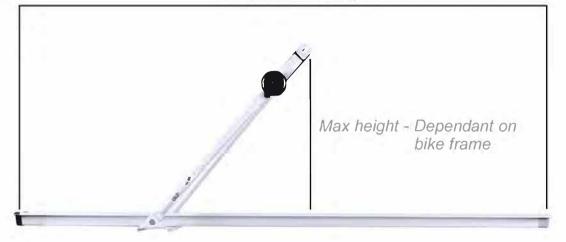

1300mm Total length

570mm Max upright height

ROOF BOX This leaflet has been produced by John Jordan Limited and is intended to supplement the manufacturer's instructions supplied. Please always follow the manufacturer's instructions. This advice is offered on the understanding that John Jordan Limited will not accept responsibility for any errors or omissions, or for any damage or injury incurred by choosing to follow any additional advice contained in this leaflet. Please always follow the manufacturer's instructions!