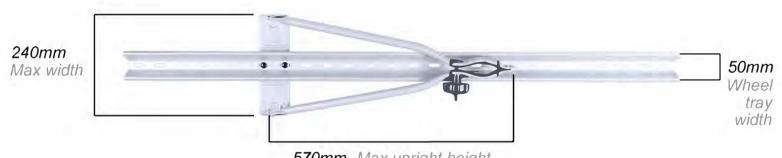

1300mm Total length

570mm Max upright height

ROOF BOX This leaflet has been produced by John Jordan Limited and is intended to supplement the manufacturer's instructions supplied. Please always follow the manufacturer's instructions. This advice is offered on the understanding that John Jordan Limited will not accept responsibility for any errors or omissions, or for any damage or injury incurred by choosing to follow any additional advice contained in this leaflet. Please always follow the manufacturer's instructions!